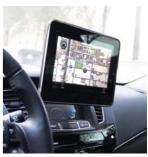

# **Mega Easy Stand**

Attach and detach iPad® & Tablet to/from stand instantly

Patented innovative gel suction cup allows mounting just about any location, including:

- Front windshield
- Dashboard
- Sunroof for rear passengers
- Desk
- Countertops
- Fridge
- Whiteboard for presentations