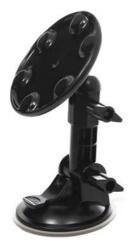

# **Mega Easy Stand**

Attach and detach iPad® & Tablet to/from stand instantly

Patented innovative gel suction cup allows mounting just about any location, including:

- Front windshield
- Dashboard
- Sunroof for rear passengers
- Desk
- Countertops
- Fridge
- Whiteboard for presentations

# **Mega Easy Stand**

Attach and detach iPad® & Tablet to/from stand instantly

#### **Package Contents:**

- 1 x Mega Easy Stand
- 1 x TPU Gel Protective Cover for iPad® 2
- 2 x Integrated Magneto Discs