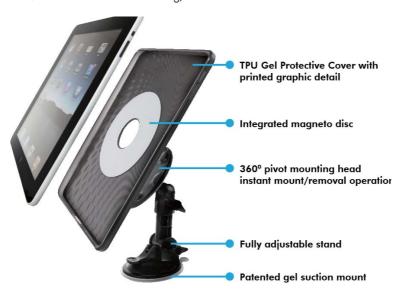

# **Mega Easy Stand**

Attach and detach iPad® & Tablet to/from stand instantly

Patented innovative gel suction cup allows mounting just about any location, including:

- Front windshield
- Dashboard
- Sunroof for rear passengers
- Desk
- Countertops
- Fridge
- Whiteboard for presentations

# **Mega Easy Stand**

Attach and detach iPad® & Tablet to/from stand instantly

#### **Package Contents:**

- 1 x Mega Easy Stand
- 1 x TPU Gel Protective Cover for iPad® 2
- 2 x Integrated Magneto Discs