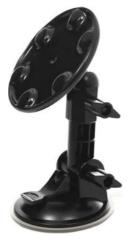

# **Mega Easy Stand**

Attach and detach iPad® & Tablet to/from stand instantly

Patented innovative gel suction cup allows mounting just about any location, including:

- Front windshield
- Dashboard
- Sunroof for rear passengers
- Desk
- Countertops
- Fridge
- Whiteboard for presentations

# **Mega Easy Stand**

Attach and detach iPad® & Tablet to/from stand instantly