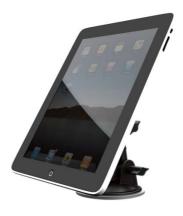

# **Mega Easy Stand**

Attach and detach iPad® & Tablet to/from stand instantly

Patented innovative gel suction cup allows mounting just about any location, including:

- Front windshield
- Dashboard
- Sunroof for rear passengers
- Desk
- Countertops
- Fridge
- Whiteboard for presentations

# **Mega Easy Stand**

Attach and detach iPad® & Tablet to/from stand instantly