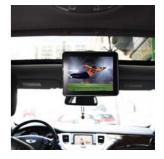

# **Mega Easy Stand**

Attach and detach iPad® & Tablet to/from stand instantly

Patented innovative gel suction cup allows mounting just about any location, including:

- Front windshield
- Dashboard
- Sunroof for rear passengers
- Desk
- Countertops
- Fridge
- Whiteboard for presentations