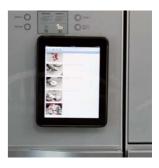

# **Mega Easy Stand**

Attach and detach iPad® & Tablet to/from stand instantly

Patented innovative gel suction cup allows mounting just about any location, including:

- Front windshield
- Dashboard
- Sunroof for rear passengers
- Desk
- Countertops
- Fridge
- Whiteboard for presentations

# **Mega Easy Stand**

Attach and detach iPad® & Tablet to/from stand instantly