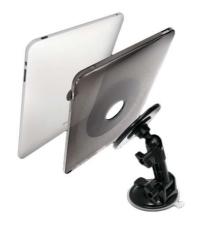

# **Mega Easy Stand**

Attach and detach iPad® & Tablet to/from stand instantly

Patented innovative gel suction cup allows mounting just about any location, including:

- Front windshield
- Dashboard
- Sunroof for rear passengers
- Desk
- Countertops
- Fridge
- Whiteboard for presentations

#### **Package Contents:**

- 1 x Mega Easy Stand
- 1 x TPU Gel Protective Cover for iPad® 2
- 2 x Integrated Magneto Discs