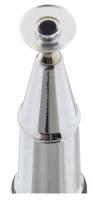

## DiscTouch Pen

Art. No.: AA0075

The DiscTouch Pen is an evolution of screen writing. With its silicon disc, the DiscTouch makes it possible to draw, write and sketch on your touch-screens with pen-like precision, covering all major devices.

## Features:

- » Elegant and stylish design
- » High sensitivity & accuracy
- » Pressure Sensitive Touch
- » Full range view
- » Ideal pen for smartphones and tablets
- » Patent pending