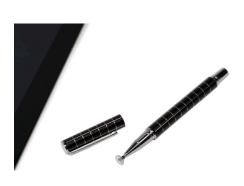

## DiscTouch Pen

Art. No.: AA0075

The DiscTouch Pen is an evolution of screen writing. With its silicon disc, the DiscTouch makes it possible to draw, write and sketch on your touch-screens with pen-like precision, covering all major devices.

## Features:

- » Elegant and stylish design
- » High sensitivity & accuracy
- » Pressure Sensitive Touch
- » Full range view
- » Ideal pen for smartphones and tablets
- » Patent pending