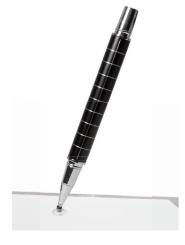

## DiscTouch Pen

Art. No.: AA0075

The DiscTouch Pen is an evolution of screen writing. With its silicon disc, the DiscTouch makes it possible to draw, write and sketch on your touch-screens with pen-like precision, covering all major devices.

## Features:

- » Elegant and stylish design
- » High sensitivity & accuracy
- » Pressure Sensitive Touch
- » Full range view
- » Ideal pen for smartphones and tablets
- » Patent pending