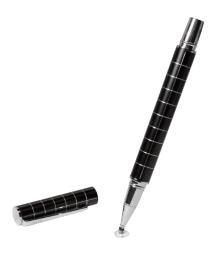

## DiscTouch Pen

Art. No.: AA0075

The DiscTouch Pen is an evolution of screen writing. With its silicon disc, the DiscTouch makes it possible to draw, write and sketch on your touch-screens with pen-like precision, covering all major devices.

## Features:

- » Elegant and stylish design
- » High sensitivity & accuracy
- » Pressure Sensitive Touch
- » Full range view
- » Ideal pen for smartphones and tablets
- » Patent pending