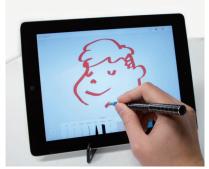

## DiscTouch Pen

Art. No.: AA0075

The DiscTouch Pen is an evolution of screen writing. With its silicon disc, the DiscTouch makes it possible to draw, write and sketch on your touch-screens with pen-like precision, covering all major devices.