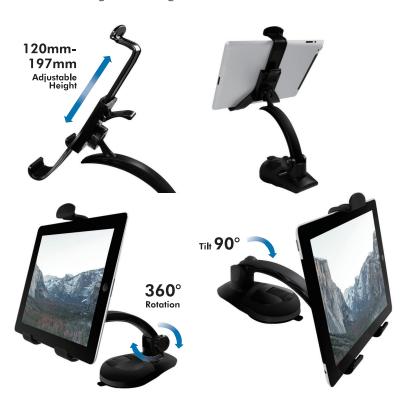

#### **Features:**

- » Compatible with 7"- 10" tablet PC
- » Adjust holder height from 120 197mm
- » Rotates 360 degree for perfect viewing angles
- » Non-slip feet to keep your smartphone in the holder steadily
- » Re-useable gel pad for washing
- » Material: ABS + PC
- » Maximum Load: 800g
- » Product Dimension:

Base size: 21 x 8.4 x 8cm / holder size: 14 x 5 x 14.2cm

» Product Weight: 255.5g

Simply place your tablet on the holder and adjust easily for your perfect viewing angle!

Made in China