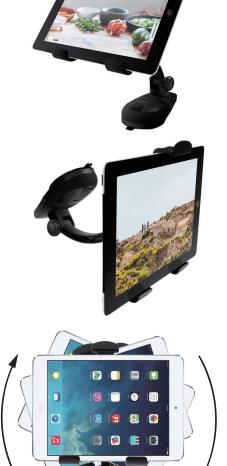

### Tablet Car Holder

For Windshield and Dashboard

Art. No.: AA0115

Perfect for viewing the tablet without disturbing the driver while driving!

#### **Features:**

- » Compatible with 7"- 10" tablet PC
- » Adjust holder height from 120 197mm
- » Rotates 360 degree for perfect viewing angles
- » Non-slip feet to keep your smartphone in the holder steadily
- » Re-useable gel pad for washing
- » Material: ABS + PC
- » Maximum Load: 800g
- » Product Dimension: