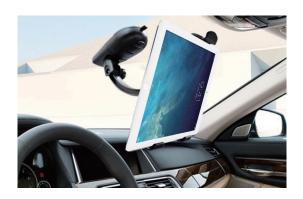

### Tablet Car Holder

For Windshield and Dashboard

Art. No.: AA0115

Perfect for viewing the tablet without disturbing the driver while driving!

#### **Features:**

- » Compatible with 7"- 10" tablet PC
- » Adjust holder height from 120 197mm
- » Rotates 360 degree for perfect viewing angles
- » Non-slip feet to keep your smartphone in the holder steadily
- » Re-useable gel pad for washing
- » Material: ABS + PC
- » Maximum Load: 800g
- » Product Dimension:

Base size: 21 x 8.4 x 8cm / holder size: 14 x 5 x 14.2cm

» Product Weight: 255.5g

Simply place your tablet on the holder and adjust easily for your perfect viewing angle!

Made in China