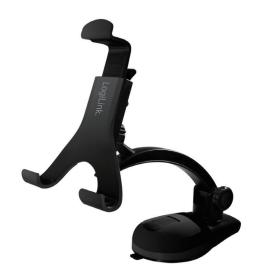

### Tablet Car Holder

For Windshield and Dashboard

Art. No.: AA0115

Perfect for viewing the tablet without disturbing the driver while driving!

#### **Features:**

- » Compatible with 7"- 10" tablet PC
- » Adjust holder height from 120 197mm
- » Rotates 360 degree for perfect viewing angles
- » Non-slip feet to keep your smartphone in the holder steadily
- » Re-useable gel pad for washing
- » Material: ABS + PC
- » Maximum Load: 800g
- » Product Dimension: