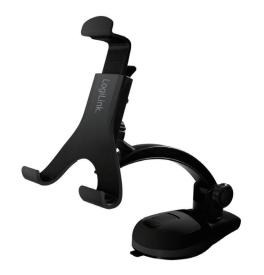

### Tablet Car Holder

For Windshield and Dashboard

Art. No.: AA0115

Perfect for viewing the tablet without disturbing the driver while driving!

#### **Features:**

- » Compatible with 7"- 10" tablet PC
- » Adjust holder height from 120 197mm
- » Rotates 360 degree for perfect viewing angles
- » Non-slip feet to keep your smartphone in the holder steadily
- » Re-useable gel pad for washing
- » Material: ABS + PC
- » Maximum Load: 800g
- » Product Dimension:

Base size: 21 x 8.4 x 8cm / holder size: 14 x 5 x 14.2cm

» Product Weight: 255.5g

Simply place your tablet on the holder and adjust easily for your perfect viewing angle!

Made in China