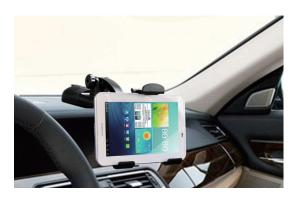

### Tablet Car Holder

For Windshield and Dashboard

Art. No.: AA0115

Perfect for viewing the tablet without disturbing the driver while driving!

#### **Features:**

- » Compatible with 7"- 10" tablet PC
- » Adjust holder height from 120 197mm
- » Rotates 360 degree for perfect viewing angles
- » Non-slip feet to keep your smartphone in the holder steadily
- » Re-useable gel pad for washing
- » Material: ABS + PC
- » Maximum Load: 800g
- » Product Dimension:

Base size: 21 x 8.4 x 8cm / holder size: 14 x 5 x 14.2cm

» Product Weight: 255.5g

Simply place your tablet on the holder and adjust easily for your perfect viewing angle!

Made in China