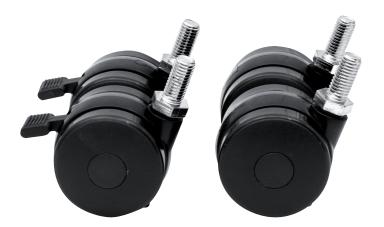

## **Castor Set**

## **Technical Features**

| Material:  | Steel and  |
|------------|------------|
| Packaging: | 4 pcs , 2  |
| Finish:    | Zinc plate |

Steel and plastic ABS 4 pcs , 2 pcs with stopper Zinc plated Set of two locking and two non-locking castors with rubber rolling base. Support made of stamped steel with double-ball bearings.

## **Castor Set**

| Max. Static Load    | Part No. | EAN Code      |
|---------------------|----------|---------------|
| 250 kg              | AC107    | 8698800002021 |
| 600 kg (heavy duty) | AC108    | 8698800001904 |