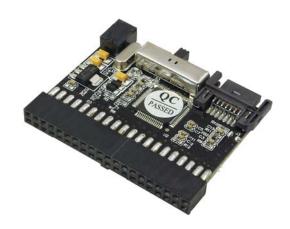

# BI-Directional IDE/SATA Converter

Art. No.: AD0008

Connect your IDE and S-ATA ports with each other. It works in both directions and is set with the switch to the desired function. There are no drivers needed, and the interfaces of both connection sides are standardized.

#### Features:

- » Converter S-ATA to IDE or backward (bi-directional)
- » Connector 1: S-ATA male
- » Connector 2: IDE 40-pin female (PATA)
- » For Mainboard, Controller, Harddisk, DVD
- » Conversion Type switch
- » Support 3.5" IDE and SATA Hard Drives
- » Ultra low power consumption with power management
- » Supports Master and Slave
- » Standardized connectors
- » Plug and play, no drivers needed
- » LED for operation and activity
- » Cable length: 0.35 m