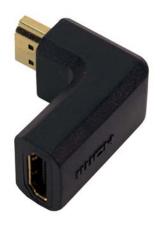

# **HDMI** Adapter

Male to Female with 90° Angle

Art. No.: AH0005

This HDMI adapter with a 90 degree angle from LogiLink features gold-plated contacts to ensure an efficient connection. The adapter supports the HDMI 1.3b standard is backward compatible and thus suitable for the formats of 480i, 480p, 720p, 1080i, 1080p.

#### **Features:**

- » Connector 1: HDMI 19-pin female
- » Connector 2: HDMI 19-pin male
- » Gold-plated contacts
- » Transmission of audio, video and Ethernet data
- » 480i, 480p, 720p, 1080i, 1080p, 1440p, 2160p
- » 90° angulated