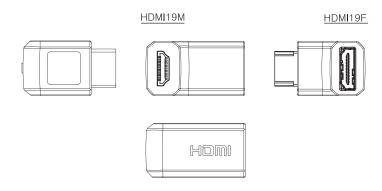

#### **Features:**

- » Connector 1: HDMI 19-pin female
- » Connector 2: HDMI 19-pin male
- » Gold-plated contacts
- » Transmission of audio, video and Ethernet data
- » 480i, 480p, 720p, 1080i, 1080p, 1440p, 2160p
- » 90° angulated