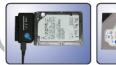

## **Packaging Information:**

- Packing Dimension: 195x140x68 mm
- Packing Weight: 0.52kg
- Carton Dimension: 405x350x296 mm
- Carton Q'ty: 20pcs
- Carton Weight: 11kgs

IDE 44Pin for 2.5"HDD IDE 40Pin for 3.5"HDD IDE 40Pin for CD-ROM