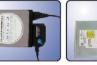

s 2.5"/3.5" IDE and Serial ATA Hard Disk

## **Specification:**

- Compliant to USB 2.0 standard, plug and play
- OTB (One-Touch-Backup) function
- IDE 44 pin connect 2.5" IDE 44 pin HDD
- IDE 40 pin connect 3.5" IDE HDD
- SATA connect 2.5"/3.5" SATA HDD
- Supports 480Mbps High Speed and 12Mpbs Full Speed
- Included External power supply
- Supports Win98SE/ME/2000/2003/XP/Vista/7, Mac OS

## **Package Contents:**

- 1 x USB 2.0 to SATA & IDE adapter
- 1 x SATA connection cable
- 1 x Power adapter for 5.25" to 2.5" SATA power
- 1 x Power adapter for 5.25" to 3.5" SATA power
- 1 x External Power supply
- 1 x User Manual

## **Packaging Information:**

- Packing Dimension: 195x140x68 mm
- Packing Weight: 0.52kg
- Carton Dimension: 405x350x296 mm
- Carton Q'ty: 20pcs
- Carton Weight: 11kgs









IDE 44Pin for 2.5"HDD IDE 40Pin for 3.5"HDD IDE 40Pin for CD-ROM

For 3.5" SATA HDD For 2.5" SATA HDD