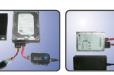

2.5"/3.5" IDE and Serial ATA Hard Disk

## **Specification:**

- Compliant to USB 2.0 standard, plug and play
- OTB (One-Touch-Backup) function
- IDE 44 pin connect 2.5" IDE 44 pin HDD
- IDE 40 pin connect 3.5" IDE HDD
- SATA connect 2.5"/3.5" SATA HDD
- Supports 480Mbps High Speed and 12Mpbs Full Speed
- Included External power supply
- Supports Win98SE/ME/2000/2003/XP/Vista/7, Mac OS

## **Package Contents:**

- 1 x USB 2.0 to SATA & IDE adapter
- 1 x SATA connection cable
- 1 x Power adapter for 5.25" to 2.5" SATA power
- 1 x Power adapter for 5.25" to 3.5" SATA power
- 1 x External Power supply
- 1 x User Manual

## **Packaging Information:**

- Packing Dimension: 195x140x68 mm
- Packing Weight: 0.52kg
- Carton Dimension: 405x350x296 mm
- Carton Q'ty: 20pcs
- Carton Weight: 11kgs









IDE 44Pin for 2.5"HDD IDE 40Pin for 3.5"HDD IDE 40Pin for CD-ROM

For 3.5" SATA HDD For 2.5" SATA HDD