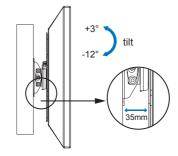

#### **Features:**

- » Super strong mounting brackets: Solid-reinforced Cold Steel, durable product with maximum capacity of 25kg
- 35mm Profile from wall and Tilt Capacity: 3°~ -12°
- Compatible with VESA 75x75mm,100x100mm, 200x100mm, 200x200mm
- Easy to install
- Fit for 23-42 inch LED LCD plasma TV, PC Monitor screens

## **Specification:**

| Screen Size          | 23"-42"                          |
|----------------------|----------------------------------|
| Rated Load           | 25kg/55lbs                       |
| VESA                 | 75x75, 100x100, 200x100, 200x200 |
| Tilt                 | 3°∼ -12°                         |
| Distance to the wall | 35mm                             |
| Product Size         | 230 x 230 x 35mm                 |