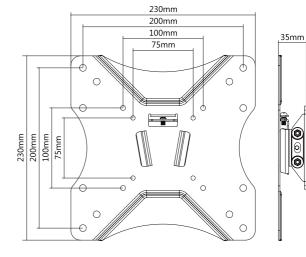

#### **Features:**

- » Super strong mounting brackets: Solid-reinforced Cold Steel, durable product with maximum capacity of 25kg
- 35mm Profile from wall and Tilt Capacity: 3°~ -12°
- Compatible with VESA 75x75mm,100x100mm, 200x100mm, 200x200mm
- Easy to install
- Fit for 23-42 inch LED LCD plasma TV, PC Monitor screens

## **Specification:**

| Screen Size          | 23"-42"                          |
|----------------------|----------------------------------|
| Rated Load           | 25kg/55lbs                       |
| VESA                 | 75x75, 100x100, 200x100, 200x200 |
| Tilt                 | 3°∼ -12°                         |
| Distance to the wall | 35mm                             |
| Product Size         | 230 x 230 x 35mm                 |