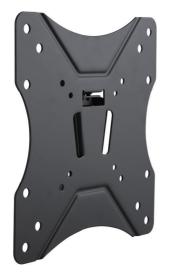

### **Package Contents:**

- » 1 x TV Wall Mount
- » 1 x Screw Package
- » 1 x User Manual