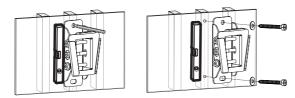

Remove the wall plate from the wall mount

Install the wall plate to the wall

Install the wall mount to back of the TV

Apply the TV with wall mount to the wall plate