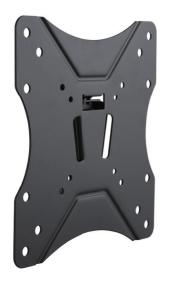

# **LogiLink**<sub>®</sub>

Tilt TV Wall Mount for 23"-42" TV

Art. No.: **BP0005** 

2-pieces easy installation design, compatible with VESA standard max. 200x200mm.

#### **Features:**

- » Super strong mounting brackets: Solid-reinforced Cold Steel, durable product with maximum capacity of 25kg
- 35mm Profile from wall and Tilt Capacity: 3°~ -12°
- Compatible with VESA 75x75mm,100x100mm, 200x100mm, 200x200mm
- Easy to install
- Fit for 23-42 inch LED LCD plasma TV, PC Monitor screens