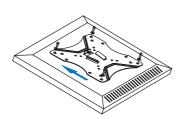

Remove the wall plate from the wall mount

Install the wall plate to the wall

Install the wall mount to back of the TV

Apply the TV with wall mount to the wall plate