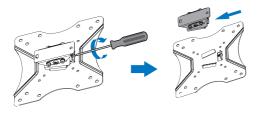

Remove the wall plate from the wall mount

Install the wall plate to the wall

Install the wall mount to back of the TV

Apply the TV with wall mount to the wall plate