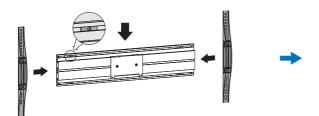

>®</sub>

Display Cart for 37"-70" TV

Art. No.: **BP0025** 

Easy installation and compatible with VESA standard max. 600x400mm.

#### **Features:**

- » Super strong mounting brackets: Solid-reinforced Cold Steel, durable product with maximum capacity of 50kg
- » Compatible with VESA 200x200mm, 400x200mm, 300x300mm, 400x400mm, 600x400mm
- » Including DVD/Camera Rack, Adjustable TV/DVD height, Tilt capacity:  $5^{\circ}\sim$ -12°, Rotation capacity:  $0^{\circ}\sim$ 90°
- » Cable clips included keep cables organized
- » Fit for 37-70 inch LED LCD plasma TV, PC Monitor screens

#### Attaching the Column to the Base



#### **Installing the Support Plate**













# **LogiLink**<sub>®</sub>

Display Cart for 37"-70" TV

Art. No.: **BP0025** 

### **Installing the Adapter Brackets**









#### **Installing the Connecting Plate**



\* The specifications and pictures are subject to change without notice.

\*All trade names referenced are the registered namework of their respective owners.

Attach the connecting plate to the column at the desired height using the appropriate screws. Tighten all screws using a suitable screwdriver.

#### **Adjustment**

Loosen the knobs to adjust the display to the desired angle and tighten the knobs to secure.











## **LogiLink**<sub>®</sub>

Display Cart for 37"-70" TV

Art. No.: **BP0025** 

#### **Specification:**

| Screen Size  | 37"-70"                                     |
|--------------|---------------------------------------------|
| Rated Load   | 50kg/110lbs                                 |
| VESA         | 200x200,