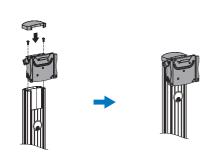

## **LogiLink**<sub>®</sub>

Display Cart for 37"-70" TV

Art. No.: **BP0025** 

Easy installation and compatible with VESA standard max. 600x400mm.

#### **Features:**

- » Super strong mounting brackets: Solid-reinforced Cold Steel, durable product with maximum capacity of 50kg
- » Compatible with VESA 200x200mm, 400x200mm, 300x300mm, 400x400mm, 600x400mm
- » Including DVD/Camera Rack, Adjustable TV/DVD height, Tilt capacity:  $5^{\circ}\sim$ -12°, Rotation capacity:  $0^{\circ}\sim$ 90°
- » Cable clips included keep cables organized
- » Fit for 37-70 inch LED LCD plasma TV, PC Monitor screens

#### Attaching the Column to the Base



#### **Installing the Support Plate**













# **LogiLink**<sub>®</sub>

Display Cart for 37"-70" TV

Art. No.: **BP0025** 

### **Installing the Adapter Brackets**









#### **Installing the Connecting Plate**



\* The specifications and pictures are subject to change without notice.

\*All trade names referenced are the registered namework of their respective owners.

Attach the connecting plate to the column at the desired height using the appropriate screws. Tighten all screws using a suitable screwdriver.

#### **Adjustment**

Loosen the knobs to adjust the display to the desired angle and tighten the knobs to secure.











## **LogiLink**<sub>®</sub>

Display Cart for 37"-70" TV

Art. No.: **BP0025** 

#### **Specification:**

| Screen Size  | 37"-70"                                     |
|--------------|-