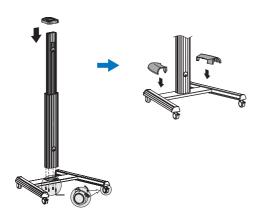

## **LogiLink**<sub>®</sub>

Display Cart for 37"-70" TV

Art. No.: **BP0025** 

Easy installation and compatible with VESA standard max. 600x400mm.

#### **Features:**

- » Super strong mounting brackets: Solid-reinforced Cold Steel, durable product with maximum capacity of 50kg
- » Compatible with VESA 200x200mm, 400x200mm, 300x300mm, 400x400mm, 600x400mm
- » Including DVD/Camera Rack, Adjustable TV/DVD height, Tilt capacity:  $5^{\circ}\sim$ -12°, Rotation capacity:  $0^{\circ}\sim$ 90°
- » Cable clips included keep cables organized
- » Fit for 37-70 inch LED LCD plasma TV, PC Monitor screens

#### Attaching the Column to the Base



#### **Installing the Support Plate**













# **LogiLink**<sub>®</sub>

Display Cart for 37"-70" TV

Art. No.: **BP0025** 

### **Installing the Adapter Brackets**









#### **Installing the Connecting Plate**



\* The specifications and pictures are subject to change without notice.

\*All trade names referenced are the registered namework of their respective owners.

Attach the connecting plate to the column at the desired height using the appropriate screws. Tighten all screws using a suitable screwdriver.

#### **Adjustment**

Loosen the knobs to adjust the display to the desired angle and tighten the knobs to secure.











## **LogiLink**<sub>®</sub>

Display Cart for 37"-70" TV

Art. No.: **BP0025** 

#### **Specification:**

| Screen Size  | 37"-70"