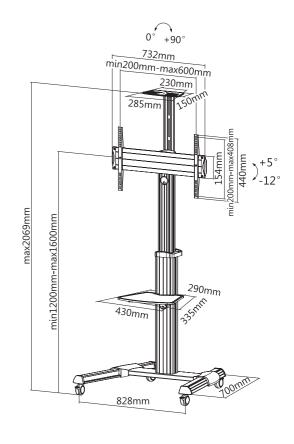

#### **Specification:**

| Screen Size  | 37"-70"                                     |
|--------------|---------------------------------------------|
| Rated Load   | 50kg/110lbs                                 |
| VESA         | 200x200, 400x200, 300x300, 400x400, 600x400 |
| Tilt         | 5°~-12°                                     |
| Rotation     | 0°~90°                                      |
| Product Size | 828 x 700 x 2069mm                          |