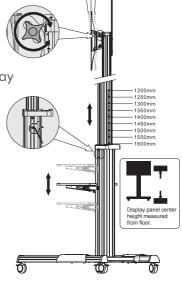

#### **Adjustment**

Loosen the knobs to adjust the display to the desired angle and tighten the knobs to secure.