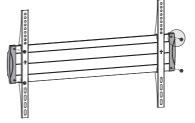

sub>

Display Cart for 37"-70" TV

Art. No.: **BP0025** 

Easy installation and compatible with VESA standard max. 600x400mm.

#### **Features:**

- » Super strong mounting brackets: Solid-reinforced Cold Steel, durable product with maximum capacity of 50kg
- » Compatible with VESA 200x200mm, 400x200mm, 300x300mm, 400x400mm, 600x400mm
- » Including DVD/Camera Rack, Adjustable TV/DVD height, Tilt capacity:  $5^{\circ}\sim$ -12°, Rotation capacity:  $0^{\circ}\sim$ 90°
- » Cable clips included keep cables organized
- » Fit for 37-70 inch LED LCD plasma TV, PC Monitor screens

#### Attaching the Column to the Base



#### **Installing the Support Plate**













# **LogiLink**<sub>®</sub>

Display Cart for 37"-70" TV

Art. No.: **BP0025** 

### **Installing the Adapter Brackets**









#### **Installing the Connecting Plate**



\* The specifications and pictures are subject to change without notice.

\*All trade names referenced are the registered namework of their respective owners.

Attach the connecting plate to the column at the desired height using the appropriate screws. Tighten all screws using a suitable screwdriver.

#### **Adjustment**

Loosen the knobs to adjust the display to the desired angle and tighten the knobs to secure.











## **LogiLink**<sub>®</sub>

Display Cart for 37"-70" TV

Art. No.: **BP0025** 

#### **Specification:**

| Screen Size  | 37"-70"                                     |
|--------------|---------------------------------------------|
| Rated Load   | 50kg/110lbs                                 |
| VESA         | 200x200, 400x