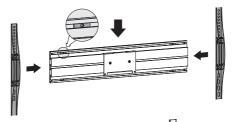

</sub>

Display Cart for 37"-70" TV

Art. No.: **BP0025** 

Easy installation and compatible with VESA standard max. 600x400mm.

#### **Features:**

- » Super strong mounting brackets: Solid-reinforced Cold Steel, durable product with maximum capacity of 50kg
- » Compatible with VESA 200x200mm, 400x200mm, 300x300mm, 400x400mm, 600x400mm
- » Including DVD/Camera Rack, Adjustable TV/DVD height, Tilt capacity:  $5^{\circ}\sim$ -12°, Rotation capacity:  $0^{\circ}\sim$ 90°
- » Cable clips included keep cables organized
- » Fit for 37-70 inch LED LCD plasma TV, PC Monitor screens

#### Attaching the Column to the Base



#### **Installing the Support Plate**













# **LogiLink**<sub>®</sub>

Display Cart for 37"-70" TV

Art. No.: **BP0025** 

### **Installing the Adapter Brackets**









#### **Installing the Connecting Plate**



\* The specifications and pictures are subject to change without notice.

\*All trade names referenced are the registered namework of their respective owners.

Attach the connecting plate to the column at the desired height using the appropriate screws. Tighten all screws using a suitable screwdriver.

#### **Adjustment**

Loosen the knobs to adjust the display to the desired angle and tighten the knobs to secure.











## **LogiLink**<sub>®</sub>

Display Cart for 37"-70" TV

Art. No.: **BP0025** 

#### **Specification:**

| Screen Size  | 37"-70"                                     |
|--------------|---------------------------------------------|
| Rated Load   | 50kg/110lbs                                 |
| VESA         | 200x200, 40