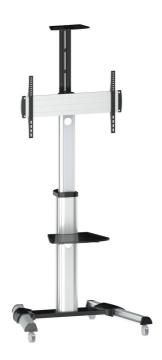

## **LogiLink**<sub>®</sub>

Display Cart for 37"-70" TV

Art. No.: **BP0025** 

Easy installation and compatible with VESA standard max. 600x400mm.

#### **Features:**

- » Super strong mounting brackets: Solid-reinforced Cold Steel, durable product with maximum capacity of 50kg
- » Compatible with VESA 200x200mm, 400x200mm, 300x300mm, 400x400mm, 600x400mm
- » Including DVD/Camera Rack, Adjustable TV/DVD height, Tilt capacity:  $5^{\circ}\sim$ -12°, Rotation capacity:  $0^{\circ}\sim$ 90°
- » Cable clips included keep cables organized
- » Fit for 37-70 inch LED LCD plasma TV, PC Monitor screens

#### **Specification:**

| Screen Size  | 37"-70"                                     |
|--------------|---------------------------------------------|
| Rated Load   | 50kg/110lbs                                 |
| VESA         | 200x200, 400x200, 300x300, 400x400, 600x400 |
| Tilt         | 5°~-12°                                     |
| Rotation     | 0°~90°                                      |
| Product Size | 828 x 700 x 2069mm                          |