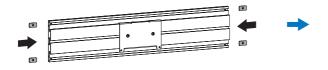

ub>®</sub>

Display Cart for 37"-70" TV

Art. No.: **BP0025** 

Easy installation and compatible with VESA standard max. 600x400mm.

#### **Features:**

- » Super strong mounting brackets: Solid-reinforced Cold Steel, durable product with maximum capacity of 50kg
- » Compatible with VESA 200x200mm, 400x200mm, 300x300mm, 400x400mm, 600x400mm
- » Including DVD/Camera Rack, Adjustable TV/DVD height, Tilt capacity:  $5^{\circ}\sim$ -12°, Rotation capacity:  $0^{\circ}\sim$ 90°
- » Cable clips included keep cables organized
- » Fit for 37-70 inch LED LCD plasma TV, PC Monitor screens

#### Attaching the Column to the Base



#### **Installing the Support Plate**













# **LogiLink**<sub>®</sub>

Display Cart for 37"-70" TV

Art. No.: **BP0025** 

### **Installing the Adapter Brackets**









#### **Installing the Connecting Plate**



\* The specifications and pictures are subject to change without notice.

\*All trade names referenced are the registered namework of their respective owners.

Attach the connecting plate to the column at the desired height using the appropriate screws. Tighten all screws using a suitable screwdriver.

#### **Adjustment**

Loosen the knobs to adjust the display to the desired angle and tighten the knobs to secure.











## **LogiLink**<sub>®</sub>

Display Cart for 37"-70" TV

Art. No.: **BP0025** 

#### **Specification:**

| Screen Size  | 37"-70"                                     |
|--------------|---------------------------------------------|
| Rated Load   | 50kg/110lbs                                 |
| VESA         | 200x200