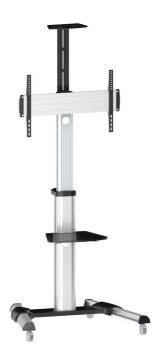

## **LogiLink**<sub>®</sub>

Display Cart for 37"-70" TV

Art. No.: **BP0025** 

Easy installation and compatible with VESA standard max. 600x400mm.

#### **Features:**

- » Super strong mounting brackets: Solid-reinforced Cold Steel, durable product with maximum capacity of 50kg
- » Compatible with VESA 200x200mm, 400x200mm, 300x300mm, 400x400mm, 600x400mm
- » Including DVD/Camera Rack, Adjustable TV/DVD height, Tilt capacity:  $5^{\circ}\sim$ -12°, Rotation capacity:  $0^{\circ}\sim$ 90°
- » Cable clips included keep cables organized
- » Fit for 37-70 inch LED LCD plasma TV, PC Monitor screens

#### **Specification:**

| Screen Size  | 37"-70"                                     |
|--------------|---------------------------------------------|
| Rated Load   | 50kg/110lbs                                 |
| VESA         | 200x200, 400x200, 300x300, 400x400, 600x400 |
| Tilt         | 5°~-12°                                     |
| Rotation     | 0°~90°                                      |
| Product Size | 828 x 700 x 2069mm                          |