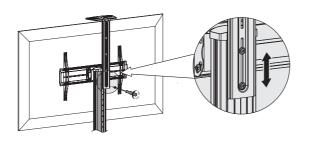

#### **Installing the Connecting Plate**

\* The specifications and pictures are subject to change without notice.

\*All trade names referenced are the registered namework of their respective owners.

Attach the connecting plate to the column at the desired height using the appropriate screws. Tighten all screws using a suitable screwdriver.