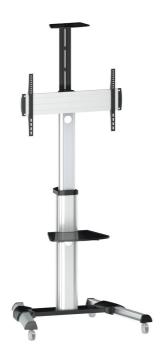

## **LogiLink**<sub>®</sub>

Display Cart for 37"-70" TV

Art. No.: **BP0025** 

Easy installation and compatible with VESA standard max. 600x400mm.

#### **Features:**

- » Super strong mounting brackets: Solid-reinforced Cold Steel, durable product with maximum capacity of 50kg
- » Compatible with VESA 200x200mm, 400x200mm, 300x300mm, 400x400mm, 600x400mm
- » Including DVD/Camera Rack, Adjustable TV/DVD height, Tilt capacity:  $5^{\circ}\sim$ -12°, Rotation capacity:  $0^{\circ}\sim$ 90°
- » Cable clips included keep cables organized
- » Fit for 37-70 inch LED LCD plasma TV, PC Monitor screens