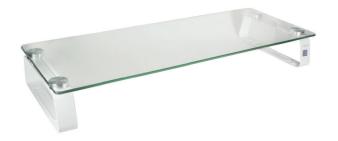

## Tabletop Monitor Riser For Laptop and Monitor

Art. No.: BP0027

Ideal for maximizing the available work area in a cramped workstation.

#### **Features:**

- » Super strong mounting brackets: Solid-reinforced Cold Steel, durable product with maximum capacity of 20kg
- » Raise monitor to a more comfortable viewing position
- » Anti-slip silicone pads offered for additional stability
- » Provides storage space for desk items
- » Easy to install
- » Dimension: 560 x 210 x 80mm, glass thickness: 5mm