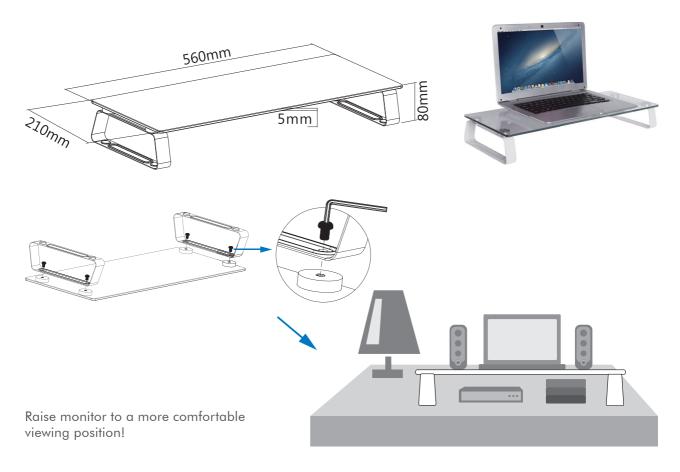

#### **Features:**

- » Super strong mounting brackets: Solid-reinforced Cold Steel, durable product with maximum capacity of 20kg
- » Raise monitor to a more comfortable viewing position
- » Anti-slip silicone pads offered for additional stability
- » Provides storage space for desk items
- » Easy to install
- » Dimension: 560 x 210 x 80mm, glass thickness: 5mm

### **Specification:**

| Screen Size     | 13"-32"          |  |
|-----------------|------------------|--|
| Rated Load      | 20kg/44lbs       |  |
| Glass Thickness | 5mm              |  |
| Product Size    | 560 x 210 x 80mm |  |