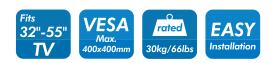

#### Features:

- » Super strong mounting brackets: Solid-reinforced Cold Steel, durable product with maximum capacity of 30kg
- » Compatible with VESA 300x300mm, 400x200mm, 400x400mm
- » Easy to install
- » Fit for 32-55 inch LED LCD plasma TV, PC Monitor screens

## Specification:

| Screen Size      | 32"-55"                  |
|------------------|--------------------------|
| Rated Load       | 30kg/66lbs               |
| VESA             | 300 x 300mm, 400 x 400mm |
| Max.Hole Pattern | 400 x 400mm              |
| Product Size     | 165 x 24mm               |