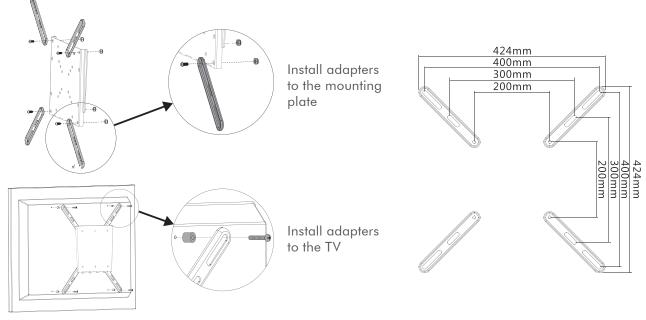

# LogiLink

VESA Adapter for 32"-55" TV

Art. No.: BP0029

Allowing VESA 200 x 200mm compatible mounting plates to support TVs with VESA 400x400mm hole patterns.

#### Features:

- » Super strong mounting brackets: Solid-reinforced Cold Steel, durable product with maximum capacity of 30kg
- » Compatible with VESA 300x300mm, 400x200mm, 400x400mm
- » Easy to install
- » Fit for 32-55 inch LED LCD plasma TV, PC Monitor screens

## Specification:

| Screen Size      | 32"-55"                  |
|------------------|--------------------------|
| Rated Load       | 30kg/66lbs               |
| VESA             | 300 x 300mm, 400 x 400mm |
| Max.Hole Pattern | 400 x 400mm              |
| Product Size     | 165 x 24mm               |

### **Package Contents:**

- » 1 x VESA Adapter
- » 1 x Screw Package
- » 1 x User Manual