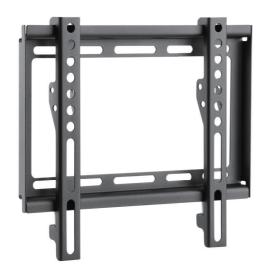

# **LogiLink**<sub>®</sub>

Low Profile TV Wall Mount for 23"-42" TV

Art. No.: **BP0034** 

Ultra slim easy installation design, compatible with VESA standard max. 200x200mm.

#### **Features:**

- » Super strong mounting brackets: Durable product with maximum capacity of 35kg
- » Ultra Slim just 20.5mm from the wall
- » Compatible with VESA 50x50mm, 75x75mm, 100x100mm, 200x100mm, 200x200mm
- » Easy to install
- » Fit for 23-42 inch LED LCD plasma TV, PC Monitor screens