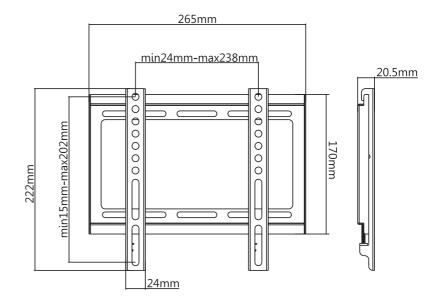

### **Specification:**

| Screen Size          | 23"-42"                                 |
|----------------------|-----------------------------------------|
| Rated Load           | 35kg/77lbs                              |
| VESA                 | 50x50, 75x75, 100x100, 200x100, 200x200 |
| Distance to the wall | 20.5mm                                  |
| Product Size         | 265 x 222 x 20.5mm                      |