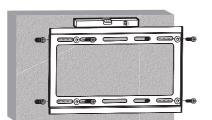

Install the wall plate to the solid wall

Install the wall mount to back of the TV

Apply the TV with wall mount to the wall plate