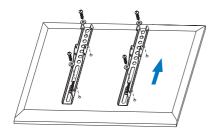

Install the wall plate to the solid wall

Install the wall mount to back of the TV

Apply the TV with wall mount to the wall plate