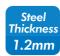

### **Specification:**

| Screen Size          | 23"-42"                                 |
|----------------------|-----------------------------------------|
| Rated Load           | 35kg/77lbs                              |
| VESA                 | 50x50, 75x75, 100x100, 200x100, 200x200 |
| Distance to the wall | 20.5mm                                  |
| Product Size         | 265 x 222 x 20.5mm                      |