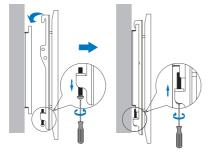

Install the wall plate to the solid wall

Install the wall mount to back of the TV

Apply the TV with wall mount to the wall plate