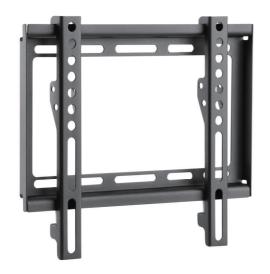

#### **Features:**

- » Super strong mounting brackets: Durable product with maximum capacity of 35kg
- » Ultra Slim just 20.5mm from the wall
- » Compatible with VESA 50x50mm, 75x75mm, 100x100mm, 200x100mm, 200x200mm
- » Easy to install
- » Fit for 23-42 inch LED LCD plasma TV, PC Monitor screens

### **Specification:**

| Screen Size          | 23"-42"                                 |
|----------------------|-----------------------------------------|
| Rated Load           | 35kg/77lbs                              |
| VESA                 | 50x50, 75x75, 100x100, 200x100, 200x200 |
| Distance to the wall | 20.5mm                                  |
| Product Size         | 265 x 222 x 20.5mm                      |