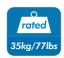

#### **Features:**

- » Super strong mounting brackets: Durable product with maximum capacity of 35kg
- » Ultra Slim just 20.5mm from the wall
- » Compatible with VESA 50x50mm, 75x75mm, 100x100mm, 200x100mm, 200x200mm
- » Easy to install
- » Fit for 23-42 inch LED LCD plasma TV, PC Monitor screens

### **Specification:**

| Screen Size          | 23"-42"                                 |
|----------------------|-----------------------------------------|
| Rated Load           | 35kg/77lbs                              |
| VESA                 | 50x50, 75x75, 100x100, 200x100, 200x200 |
| Distance to the wall | 20.5mm                                  |
| Product Size         | 265 x 222 x 20.5mm                      |