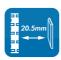

#### **Features:**

- » Super strong mounting brackets: Durable product with maximum capacity of 35kg
- » Ultra Slim just 20.5mm from the wall
- » Compatible with VESA 50x50mm, 75x75mm, 100x100mm, 200x100mm, 200x200mm
- » Easy to install
- » Fit for 23-42 inch LED LCD plasma TV, PC Monitor screens

### **Specification:**

| Screen Size          | 23"-42"                                 |
|----------------------|-----------------------------------------|
| Rated Load           | 35kg/77lbs                              |
| VESA                 | 50x50, 75x75, 100x100, 200x100, 200x200 |
| Distance to the wall | 20.5mm                                  |
| Product Size         | 265 x 222 x 20.5mm                      |