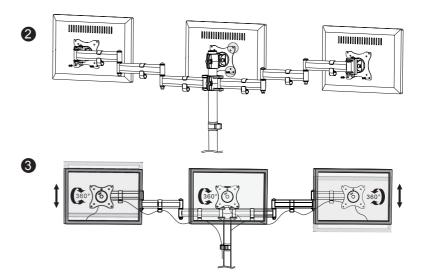

#### Features:

- » Super strong mounting brackets: Solid-reinforced Cold Steel, durable product with maximum capacity of 8kg for each arm
- » Maximum arm extension length is 746mm, Tilt capacity:  $45^{\circ}$ ~- $45^{\circ}$ , Swivel capacity:  $45^{\circ}$ ~- $45^{\circ}$  and Rotation capacity:  $180^{\circ}$ ~- $180^{\circ}$
- » Compatible with VESA 75x75mm, 100x100mm
- » Clamp and grommet mount included
- » Easy to install with direction indicator
- » Fit for 13-27 inch LCD Monitor

Freely adjusting height for an optimal ergonomic position

746mm

RoHS

\* The specifications and pictures are subject to change without notice.

 $^*\!\text{All}$  trade names referenced are the registered namework of their respective owners.