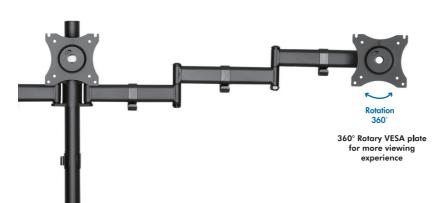

#### Features:

- » Super strong mounting brackets: Solid-reinforced Cold Steel, durable product with maximum capacity of 8kg for each arm
- » Maximum arm extension length is 746mm, Tilt capacity:  $45^{\circ}$ ~- $45^{\circ}$ , Swivel capacity:  $45^{\circ}$ ~- $45^{\circ}$  and Rotation capacity:  $180^{\circ}$ ~- $180^{\circ}$
- » Compatible with VESA 75x75mm, 100x100mm
- » Clamp and grommet mount included
- » Easy to install with direction indicator
- » Fit for 13-27 inch LCD Monitor