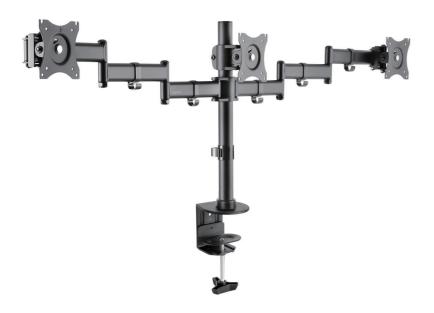

## Triple Monitor Desk Mount

for 13"-27" Monitor

Art. No.: **BP0050** 

Easy installation and compatible with VESA standard max. 100x100mm.

#### Features:

- » Super strong mounting brackets: Solid-reinforced Cold Steel, durable product with maximum capacity of 8kg for each arm
- » Maximum arm extension length is 746mm, Tilt capacity:  $45^{\circ}$ ~- $45^{\circ}$ , Swivel capacity:  $45^{\circ}$ ~- $45^{\circ}$  and Rotation capacity:  $180^{\circ}$ ~- $180^{\circ}$
- » Compatible with VESA 75x75mm, 100x100mm
- » Clamp and grommet mount included
- » Easy to install with direction indicator
- » Fit for 13-27 inch LCD Monitor