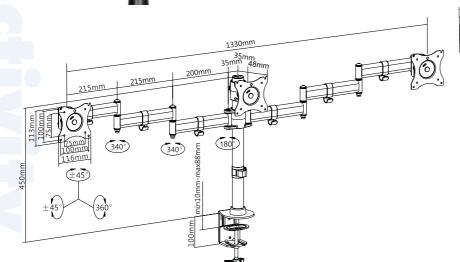

#### Features:

- » Super strong mounting brackets: Solid-reinforced Cold Steel, durable product with maximum capacity of 8kg for each arm
- » Maximum arm extension length is 746mm, Tilt capacity:  $45^{\circ}$ ~- $45^{\circ}$ , Swivel capacity:  $45^{\circ}$ ~- $45^{\circ}$  and Rotation capacity:  $180^{\circ}$ ~- $180^{\circ}$
- » Compatible with VESA 75x75mm, 100x100mm
- » Clamp and grommet mount included
- » Easy to install with direction indicator
- » Fit for 13-27 inch LCD Monitor

### **Specification:**

| Screen Size       | 13"-27"                  |
|-------------------|--------------------------|
| Rated Load        | 8kg/17.6lbs for each arm |
| VESA              | 75x75, 100x100           |
| Arm Extend        | 746mm                    |
| Tilt              | 45° ~-45°                |
| Swivel            | 45°~-45°                 |
| Rotate            | 180°∼-180°               |
| Pole Height       | 450mm                    |
| Desktop Thickness | 10-88mm                  |
| Product Size      | 1448 x 120 x 550mm       |