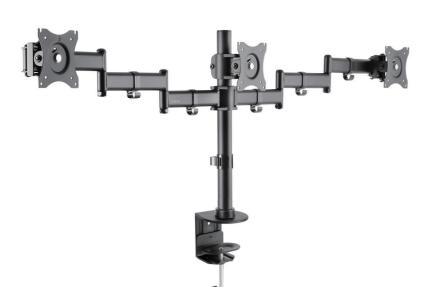

## Triple Monitor Desk Mount

for 13"-27" Monitor

Art. No.: **BP0050** 

Easy installation and compatible with VESA standard max. 100x100mm.

#### Features:

- » Super strong mounting brackets: Solid-reinforced Cold Steel, durable product with maximum capacity of 8kg for each arm
- » Maximum arm extension length is 746mm, Tilt capacity:  $45^{\circ}$ ~- $45^{\circ}$ , Swivel capacity:  $45^{\circ}$ ~- $45^{\circ}$  and Rotation capacity:  $180^{\circ}$ ~- $180^{\circ}$
- » Compatible with VESA 75x75mm, 100x100mm
- » Clamp and grommet mount included
- » Easy to install with direction indicator
- » Fit for 13-27 inch LCD Monitor

Freely adjusting height for an optimal ergonomic position

746mm

RoHS

\* The specifications and pictures are subject to change without notice.

 $^*\!\text{All}$  trade names referenced are the registered namework of their respective owners.