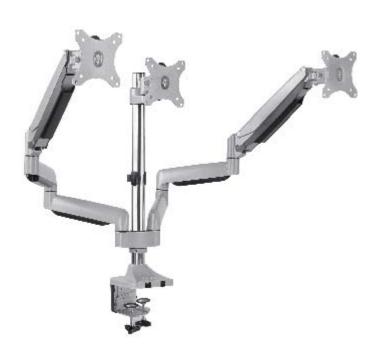

# Alumium Triple Monitor Desk Mount with Gas Spring

for 13"-32" Flat & Curved Monitor

Art. No.: **BP0052** 

Easy installation and compatible with VESA standard max. 100x100mm.

#### Features:

- » Super strong mounting brackets: Solid-reinforced Cold Steel, durable product with maximum capacity of 7kg for each arm
- » Maximum arm extension length is 715mm, Tilt capacity: 90°~-90°, Swivel capacity: 90°~-90° and Rotation capacity: 90°~-90°
- » Compatible with VESA 75x75mm, 100x100mm
- » Clamp and grommet mount included
- » Easy to install
- » Fit for 13-32 inch LCD Monitor