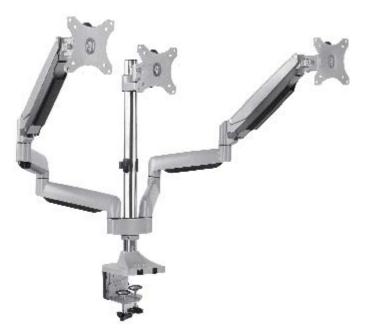

# Alumium Triple Monitor Desk Mount with Gas Spring

for 13"-32" Flat & Curved Monitor

Art. No.: **BP0052** 

Easy installation and compatible with VESA standard max. 100x100mm.

#### Features:

- » Super strong mounting brackets: Solid-reinforced Cold Steel, durable product with maximum capacity of 7kg for each arm
- » Maximum arm extension length is 715mm, Tilt capacity: 90°~-90°, Swivel capacity: 90°~-90° and Rotation capacity: 90°~-90°
- » Compatible with VESA 75x75mm, 100x100mm
- » Clamp and grommet mount included
- » Easy to install
- » Fit for 13-32 inch LCD Monitor