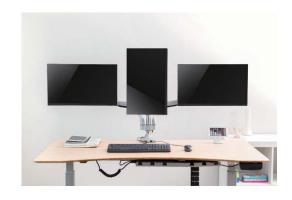

# Alumium Triple Monitor Desk Mount with Gas Spring

for 13"-32" Flat & Curved Monitor

Art. No.: **BP0052** 

Easy installation and compatible with VESA standard max. 100x100mm.

#### Features:

- » Super strong mounting brackets: Solid-reinforced Cold Steel, durable product with maximum capacity of 7kg for each arm
- » Maximum arm extension length is 715mm, Tilt capacity: 90°~-90°, Swivel capacity: 90°~-90° and Rotation capacity: 90°~-90°
- » Compatible with VESA 75x75mm, 100x100mm
- » Clamp and grommet mount included
- » Easy to install
- » Fit for 13-32 inch LCD Monitor

#### **Specification:**

| Screen Size       | 13"-32"                        |
|-------------------|--------------------------------|
| Rated Load        | 1-7kg/2.2-15.4lbs for each arm |
| VESA              | 75x75, 100x100                 |
| Arm Extend        | 715mm                          |
| Tilt              | 90° ~-90°                      |
| Swivel            | 90°~-90°                       |
| Rotate            | 90°~-90°                       |
| Desktop Thickness | 10-90mm                        |
| Pole Height       | 533mm                          |
| Product Size      | 1530 x 190 x 700mm             |