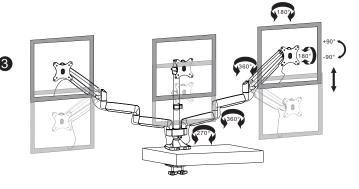

#### Features:

- » Super strong mounting brackets: Solid-reinforced Cold Steel, durable product with maximum capacity of 7kg for each arm
- » Maximum arm extension length is 715mm, Tilt capacity: 90°~-90°, Swivel capacity: 90°~-90° and Rotation capacity: 90°~-90°
- » Compatible with VESA 75x75mm, 100x100mm
- » Clamp and grommet mount included
- » Easy to install
- » Fit for 13-32 inch LCD Monitor

#### **Specification:**

| Screen Size       | 13"-32"                        |
|-------------------|--------------------------------|
| Rated Load        | 1-7kg/2.2-15.4lbs for each arm |
| VESA              | 75x75, 100x100                 |
| Arm Extend        | 715mm                          |
| Tilt              | 90° ~-90°                      |
| Swivel            | 90°~-90°                       |
| Rotate            | 90°~-90°                       |
| Desktop Thickness | 10-90mm                        |
| Pole Height       | 533mm                          |
| Product Size      | 1530 x 190 x 700mm             |