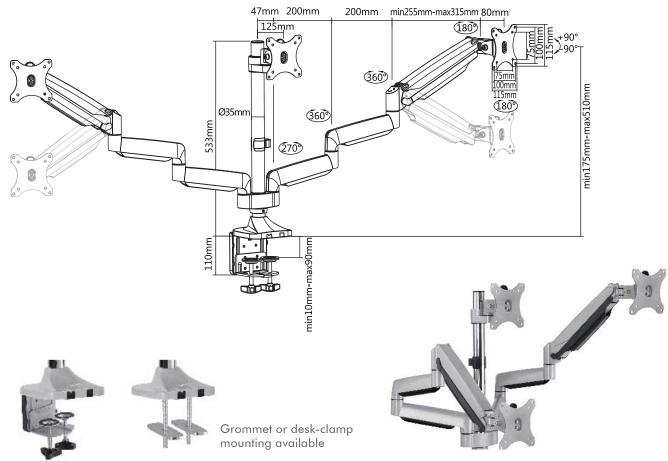

#### Features:

- » Super strong mounting brackets: Solid-reinforced Cold Steel, durable product with maximum capacity of 7kg for each arm
- » Maximum arm extension length is 715mm, Tilt capacity: 90°~-90°, Swivel capacity: 90°~-90° and Rotation capacity: 90°~-90°
- » Compatible with VESA 75x75mm, 100x100mm
- » Clamp and grommet mount included
- » Easy to install
- » Fit for 13-32 inch LCD Monitor

#### **Specification:**

| Screen Size       | 13"-32"                        |
|-------------------|--------------------------------|
| Rated Load        | 1-7kg/2.2-15.4lbs for each arm |
| VESA              | 75x75, 100x100                 |
| Arm Extend        | 715mm                          |
| Tilt              | 90° ~-90°                      |
| Swivel            | 90°~-90°                       |
| Rotate            | 90°~-90°                       |
| Desktop Thickness | 10-90mm                        |
| Pole Height       | 533mm                          |
| Product Size      | 1530 x 190 x 700mm             |