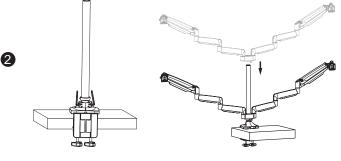

#### **Specification:**

| Screen Size       | 13"-32"                        |
|-------------------|--------------------------------|
| Rated Load        | 1-7kg/2.2-15.4lbs for each arm |
| VESA              | 75x75, 100x100                 |
| Arm Extend        | 715mm                          |
| Tilt              | 90° ~-90°                      |
| Swivel            | 90°~-90°                       |
| Rotate            | 90°~-90°                       |
| Desktop Thickness | 10-90mm                        |
| Pole Height       | 533mm                          |
| Product Size      | 1530 x 190 x 700mm             |