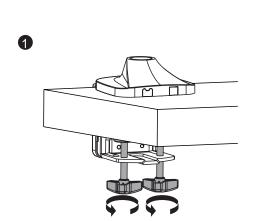

#### **Package Contents:**

- » 1 x Alumium Triple Monitor Desk Mount
- » 1 x Screw Package
- » 1 x User Manual