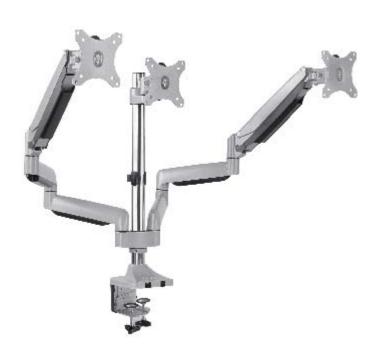

# Alumium Triple Monitor Desk Mount with Gas Spring

for 13"-32" Flat & Curved Monitor

Art. No.: **BP0052** 

Easy installation and compatible with VESA standard max. 100x100mm.

#### Features:

- » Super strong mounting brackets: Solid-reinforced Cold Steel, durable product with maximum capacity of 7kg for each arm
- » Maximum arm extension length is 715mm, Tilt capacity: 90°~-90°, Swivel capacity: 90°~-90° and Rotation capacity: 90°~-90°
- » Compatible with VESA 75x75mm, 100x100mm
- » Clamp and grommet mount included
- » Easy to install
- » Fit for 13-32 inch LCD Monitor

### Alumium Triple Monitor Desk Mount with Gas Spring

for 13"-32" Flat & Curved Monitor

Art. No.: **BP0052** 

#### **Package Contents:**

- » 1 x Alumium Triple Monitor Desk Mount
- » 1 x Screw Package
- » 1 x User Manual