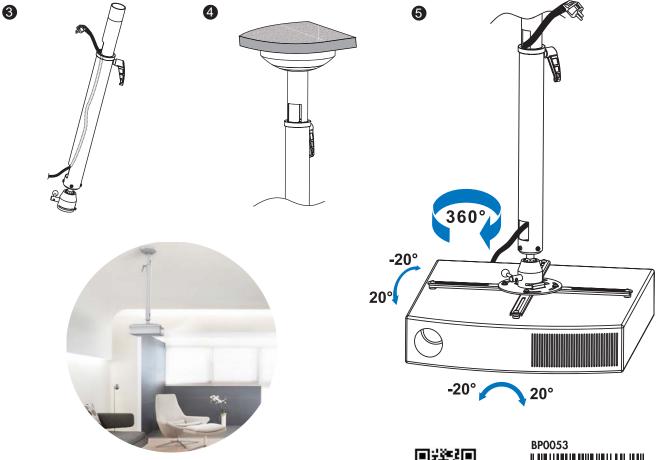

#### Features:

- » Fits the projector up to 30kg
- » Sturdy and simple design
- » Aluminum construction
- » Easy installation
- » Works with flat ceilings
- » -20°~20° tilt, -20°~20° swivel, 360° rotate
- » Comes with the mounting hardware
- » Max Equipment Size: Projectors with a range from 180mm to 400mm in diameter
- » Cable-mounting channel
- » Adjustable metal arms

### Specification:

| Material           | Aluminum, Steel    |
|--------------------|--------------------|
| Adjust Length      | 820-1200mm         |
| Mounting Range     | 180-400mm          |
| Rated Load         | 30kg (66lbs)       |
| Tilt               | -20° ~20°          |
| Swivel             | -20°~20°           |
| Rotate             | 360°               |
| Color              | White              |
| Product Dimensions | 1200 x 415 x 415mm |