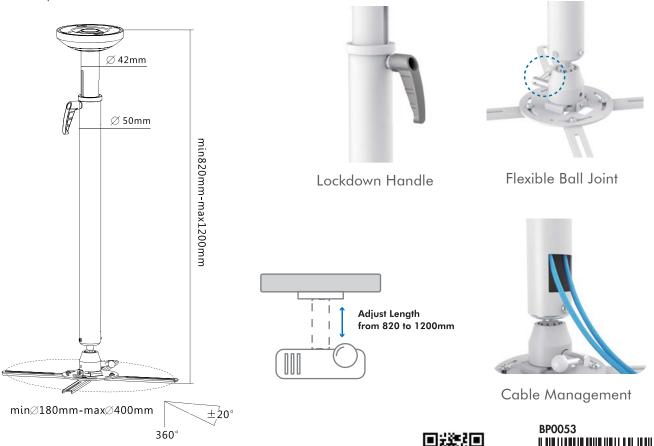

#### Features:

- » Fits the projector up to 30kg
- » Sturdy and simple design
- » Aluminum construction
- » Easy installation
- » Works with flat ceilings
- » -20°~20° tilt, -20°~20° swivel, 360° rotate
- » Comes with the mounting hardware
- » Max Equipment Size: Projectors with a range from 180mm to 400mm in diameter
- » Cable-mounting channel
- » Adjustable metal arms

### Specification:

| Material           | Aluminum, Steel    |
|--------------------|--------------------|
| Adjust Length      | 820-1200mm         |
| Mounting Range     | 180-400mm          |
| Rated Load         | 30kg (66lbs)       |
| Tilt               | -20° ~20°          |
| Swivel             | -20°~20°           |
| Rotate             | 360°               |
| Color              | White              |
| Product Dimensions | 1200 x 415 x 415mm |