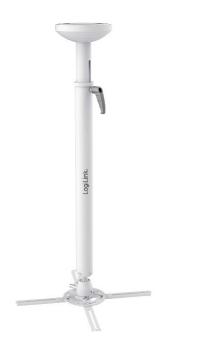

#### Features:

- » Fits the projector up to 30kg
- » Sturdy and simple design
- » Aluminum construction
- » Easy installation
- » Works with flat ceilings
- » -20°~20° tilt, -20°~20° swivel, 360° rotate
- » Comes with the mounting hardware
- » Max Equipment Size: Projectors with a range from 180mm to 400mm in diameter
- » Cable-mounting channel
- » Adjustable metal arms

### Specification:

| Material           | Aluminum, Steel    |
|--------------------|--------------------|
| Adjust Length      | 820-1200mm         |
| Mounting Range     | 180-400mm          |
| Rated Load         | 30kg (66lbs)       |
| Tilt               | -20° ~20°          |
| Swivel             | -20°~20°           |
| Rotate             | 360°               |
| Color              | White              |
| Product Dimensions | 1200 x 415 x 415mm |