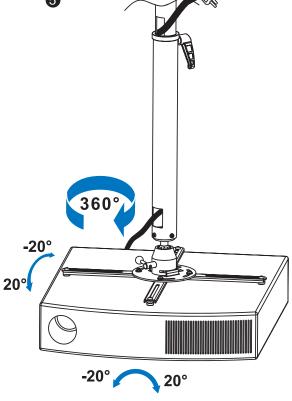

#### **Features:**

- » Fits the projector up to 30kg
- » Sturdy and simple design
- » Aluminum construction
- » Easy installation
- » Works with flat ceilings
- »  $-20^{\circ}$   $\sim$   $20^{\circ}$  tilt,  $-20^{\circ}$   $\sim$   $20^{\circ}$  swivel,  $360^{\circ}$  rotate
- » Comes with the mounting hardware
- » Max Equipment Size: Projectors with a range from 180mm to 400mm in diameter
- » Cable-mounting channel
- » Adjustable metal arms

### **Specification:**

| Material           | Aluminum, Steel   |
|--------------------|-------------------|
| Adjust Length      | 670-900mm         |
| Mounting Range     | 180-400mm         |
| Rated Load         | 30kg (66lbs)      |
| Tilt               | -20° ~20°         |
| Swivel             | -20°~20°          |
| Rotate             | 360°              |
| Color              | White             |
| Product Dimensions | 900 x 415 x 415mm |