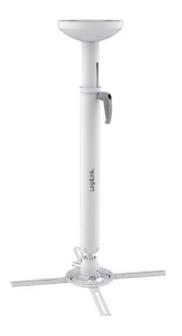

# Universal Ceiling Projector Mount, 900mm

Art. No.: BP0054

It works for flat ceilings and comes with all the hardware needed for easy installation.

#### **Features:**

- » Fits the projector up to 30kg
- » Sturdy and simple design
- » Aluminum construction
- » Easy installation
- » Works with flat ceilings
- »  $-20^{\circ}$   $\sim$   $20^{\circ}$  tilt,  $-20^{\circ}$   $\sim$   $20^{\circ}$  swivel,  $360^{\circ}$  rotate
- » Comes with the mounting hardware
- » Max Equipment Size: Projectors with a range from 180mm to 400mm in diameter
- » Cable-mounting channel
- » Adjustable metal arms

# Universal Ceiling Projector Mount, 900mm

Art. No.: **BP0054** 