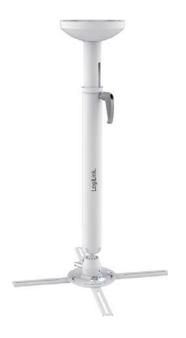

# Universal Ceiling Projector Mount, 900mm

Art. No.: BP0054

It works for flat ceilings and comes with all the hardware needed for easy installation.

#### **Features:**

- » Fits the projector up to 30kg
- » Sturdy and simple design
- » Aluminum construction
- » Easy installation
- » Works with flat ceilings
- »  $-20^{\circ}$   $\sim$   $20^{\circ}$  tilt,  $-20^{\circ}$   $\sim$   $20^{\circ}$  swivel,  $360^{\circ}$  rotate
- » Comes with the mounting hardware
- » Max Equipment Size: Projectors with a range from 180mm to 400mm in diameter
- » Cable-mounting channel
- » Adjustable metal arms