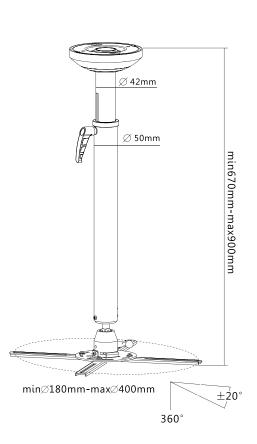

#### **Features:**

- » Fits the projector up to 30kg
- » Sturdy and simple design
- » Aluminum construction
- » Easy installation
- » Works with flat ceilings
- »  $-20^{\circ}$   $\sim$   $20^{\circ}$  tilt,  $-20^{\circ}$   $\sim$   $20^{\circ}$  swivel,  $360^{\circ}$  rotate
- » Comes with the mounting hardware
- » Max Equipment Size: Projectors with a range from 180mm to 400mm in diameter
- » Cable-mounting channel
- » Adjustable metal arms

### **Specification:**

| Material           | Aluminum, Steel   |
|--------------------|-------------------|
| Adjust Length      | 670-900mm         |
| Mounting Range     | 180-400mm         |
| Rated Load         | 30kg (66lbs)      |
| Tilt               | -20° ~20°         |
| Swivel             | -20°~20°          |
| Rotate             | 360°              |
| Color              | White             |
| Product Dimensions | 900 x 415 x 415mm |