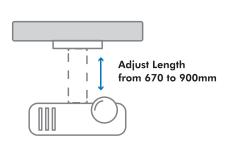

### **Specification:**

| Material           | Aluminum, Steel   |
|--------------------|-------------------|
| Adjust Length      | 670-900mm         |
| Mounting Range     | 180-400mm         |
| Rated Load         | 30kg (66lbs)      |
| Tilt               | -20° ~20°         |
| Swivel             | -20°~20°          |
| Rotate             | 360°              |
| Color              | White             |
| Product Dimensions | 900 x 415 x 415mm |