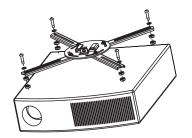

#### **Features:**

- » Fits the projector up to 30kg
- » Sturdy and simple design
- » Aluminum construction
- » Easy installation
- » Works with flat ceilings
- »  $-20^{\circ}$   $\sim$   $20^{\circ}$  tilt,  $-20^{\circ}$   $\sim$   $20^{\circ}$  swivel,  $360^{\circ}$  rotate
- » Comes with the mounting hardware
- » Max Equipment Size: Projectors with a range from 180mm to 400mm in diameter
- » Cable-mounting channel
- » Adjustable metal arms

Flexible Ball Joint

Cable Management

\* The specifications and pictures are subject to change without notice.

\*All trade names referenced are the registered namework of their respective owners.