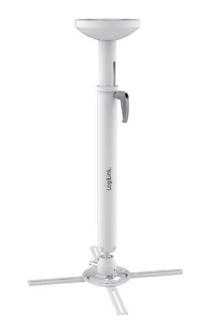

# Universal Ceiling Projector Mount, 900mm

Art. No.: BP0054

It works for flat ceilings and comes with all the hardware needed for easy installation.

#### **Features:**

- » Fits the projector up to 30kg
- » Sturdy and simple design
- » Aluminum construction
- » Easy installation
- » Works with flat ceilings
- »  $-20^{\circ}$   $\sim$   $20^{\circ}$  tilt,  $-20^{\circ}$   $\sim$   $20^{\circ}$  swivel,  $360^{\circ}$  rotate
- » Comes with the mounting hardware
- » Max Equipment Size: Projectors with a range from 180mm to 400mm in diameter
- » Cable-mounting channel
- » Adjustable metal arms

Flexible Ball Joint

Cable Management

\* The specifications and pictures are subject to change without notice.

\*All trade names referenced are the registered namework of their respective owners.