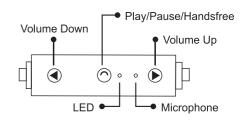

#### **Features:**

- » Bluetooth V4.1
- » Light weight and sweatproof design, ideal for sports
- » Deep bass and clear sound
- » Up to 10 meters of working distance
- » Built-in 3-button inline control for easy operation
- » Built-in the microphone
- » Cloth clip included to secure headset during exercise