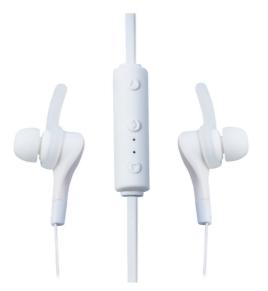

## Bluetooth In-Ear Headset

Art. No.: **BT0040W** 

These wireless In-ear headphones offer you more flexibility of movement, especially helpful when it comes to sports or any other activity when you need to move a lot.

#### **Features:**

- » Bluetooth V4.1
- » Light weight and sweatproof design, ideal for sports
- » Deep bass and clear sound
- » Up to 10 meters of working distance
- » Built-in 3-button inline control for easy operation
- » Built-in the microphone
- » Cloth clip included to secure headset during exercise