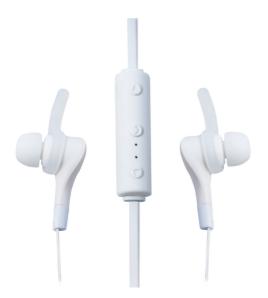

## Bluetooth In-Ear Headset

Art. No.: **BT0040W** 

These wireless In-ear headphones offer you more flexibility of movement, especially helpful when it comes to sports or any other activity when you need to move a lot.

#### **Features:**

- » Bluetooth V4.1
- » Light weight and sweatproof design, ideal for sports
- » Deep bass and clear sound
- » Up to 10 meters of working distance
- » Built-in 3-button inline control for easy operation
- » Built-in the microphone
- » Cloth clip included to secure headset during exercise