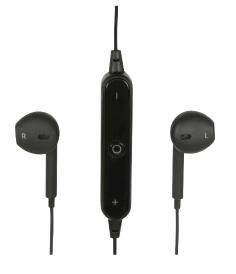

## LogiLink

Bluetooth In-Ear Headset

Art. No.: **BT0043 BT0043W** 

These wireless In-ear headphones offer you more flexibility of movement, especially helpful when it comes to sports or any other activity when you need to move a lot.

#### Features:

- » Bluetooth V4.1
- » Light weight and sweatproof design, ideal for sports
- » Deep bass and clear sound
- » Up to 10 meters of working distance
- » Built-in 3-button inline control for easy operation

Calan

- » Built-in the microphone
- » Cloth clip included to secure headset during exercise

| 9   |     |   |
|-----|-----|---|
| u • | - 0 | • |
|     | +   |   |

| Art-No. | Color | EAN Code      |
|---------|-------|---------------|
| BT0043  | Black | 4052792042009 |
| BT0043W | White | 4052792042016 |
|         |       |               |