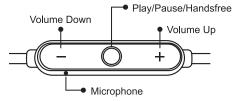

#### Features:

- » Bluetooth V4.1
- » Light weight and sweatproof design, ideal for sports
- » Deep bass and clear sound
- » Up to 10 meters of working distance
- » Built-in 3-button inline control for easy operation

Calan

- » Built-in the microphone
- » Cloth clip included to secure headset during exercise

| 9   |     |   |
|-----|-----|---|
| u • | - 0 | • |
|     | +   |   |

| Art-No. | Color | EAN Code      |
|---------|-------|---------------|
| BT0043  | Black | 4052792042009 |
| BT0043W | White | 4052792042016 |
|         |       |               |