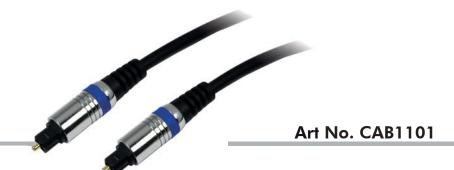

## Toslink Audio Cable M/M, Metal, 1.5 m

Our Toslink Cable is Gold Plated for optimized connectivity, longevity and signal strength. The Fiber-Optic tip is precision-polished for maximum signal transfer. Use our premium Toslink Cable to transfer 100% Digital Optical Audio from Dolby Digital Receivers, Digital Signal Processors, DivX Players, DVD players, CD players, DSS receivers, Sony Playstation 2 & 3, XBox and much more.