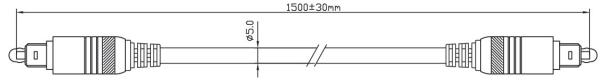

## **Technological Parameter**

| _                    |                  |
|----------------------|------------------|
| Item                 | Spec.            |
| Fiber Diameter       | 1 mm             |
| Outside Diameter     | 2.2 mm           |
| Fiber Material       | PMMA             |
| Application Lighwave | 650 nm           |
| Attenuation          | ≤ 0.18 dB/m      |
| Bend Radius          | 5X core Diameter |
| Used Temperature     | -15° ~ 80°       |
| Connection Loss      | ≤0.5 dB          |
| Duttter PVC Diameter | 5.0+0.2          |

## Fiber Specification

| ltem    |                  | Spec.         |
|---------|------------------|---------------|
| Center  | Material         | Plastic Fiber |
| Core    | Construct mm/No. | 0.98 mm x 1   |
|         | O.D. mm          | 0.98          |
| Outer   | Material         | PE            |
| Coating | O.D. mm          | 2.2           |
|         | Color            | Black         |
| Outer   | Material         | PVC           |
| Sheath  | O.D. mm          | $5.0 \pm 0.2$ |
|         | Color            | Black         |