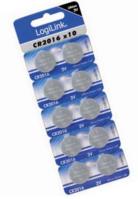

| Art-No.   | IEC    | Dimension   | EAN Code      |
|-----------|--------|-------------|---------------|
| CR2016B10 | CR2016 | Ø20 x 1.6mm | 4052792047134 |
| CR2025B10 | CR2025 | Ø20 x 2.5mm | 4052792047141 |
| CR2032B10 | CR2032 | Ø20 x 3.2mm | 4052792047127 |

10pcs per card