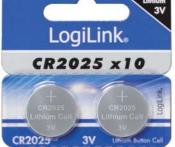

| Art-No.   | IEC    | Dimension   | EAN Code      |
|-----------|--------|-------------|---------------|
| CR2016B10 | CR2016 | Ø20 x 1.6mm | 4052792047134 |
| CR2025B10 | CR2025 | Ø20 x 2.5mm | 4052792047141 |
| CR2032B10 | CR2032 | Ø20 x 3.2mm | 4052792047127 |

10pcs per card