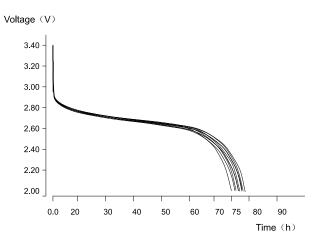

# Discharge Characteristics: With load 3.0 $k\Omega(CR2016)$

\*Delivery Capacity is dependent on the applied load, operating temperature and cut-off voltage. Please refer to the charts and discharge data shown for examples of the energy/service life that the battery will provide for various load conditions.