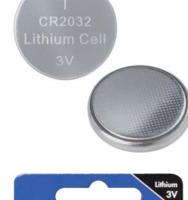

| Art-No.   | IEC    | Dimension   | EAN Code      |
|-----------|--------|-------------|---------------|
| CR2016B10 | CR2016 | Ø20 x 1.6mm | 4052792047134 |
| CR2025B10 | CR2025 | Ø20 x 2.5mm | 4052792047141 |
| CR2032B10 | CR2032 | Ø20 x 3.2mm | 4052792047127 |

## **Package Contents:**

» 1 x 3V Lithium Button Cell 10pcs pack