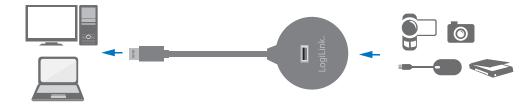

# **USB2.0** Extension With Docking Station

Art. No.: CU0013B

The LogiLink USB 2.0 Docking Station offers you an easy access to a USB port. Very useful as a USB extension, in order to access the port directly from your desk. Especially for devices, which need a connection in a straight position.

#### **Features:**

- » Connector 1: USB (Type A) male
- » Connector 2: USB (Type A) female
- » Comply with USB 2.0 / USB 1.1
- » 1.5m extension cable
- » Elegantly styled base to provide secure upright stand and access to e.g. WebCams, USB Memory Sticks, Notebook lights, etc.
- » With Magnet to Fix Firmly
- » Max Transfer Rate: 480 Mbit/s
- » Double shielded
- » Standard UL-2725
- » Wire range: AWG 28
- » Color: black