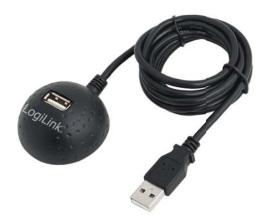

# **USB2.0** Extension With Docking Station

Art. No.: CU0013B

The LogiLink USB 2.0 Docking Station offers you an easy access to a USB port. Very useful as a USB extension, in order to access the port directly from your desk. Especially for devices, which need a connection in a straight position.

#### **Features:**

- » Connector 1: USB (Type A) male
- » Connector 2: USB (Type A) female
- » Comply with USB 2.0 / USB 1.1
- » 1.5m extension cable
- » Elegantly styled base to provide secure upright stand and access to e.g. WebCams, USB Memory Sticks, Notebook lights, etc.
- » With Magnet to Fix Firmly
- » Max Transfer Rate: 480 Mbit/s
- » Double shielded
- » Standard UL-2725
- » Wire range: AWG 28
- » Color: black