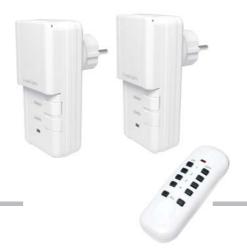

# Outdoor Remote Power Socket Starter Kit, 2 + 1

## **Package Contents:**

- 2 x Outdoor Power Sockets
- 1 x Remote Control
- 1 x Remote Control battery
- 1 x User Manual