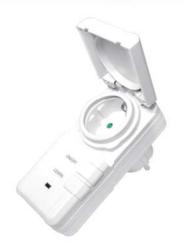

#### Receiver:

- Intelligent learn function
- Manual on/off function
- Red Power indicator
- Water resist cover for socket, IP44
- Power Supply: 230V AC, 50Hz
- Rating: 16 A, 3680W max
- Transmission range: 30m in open area