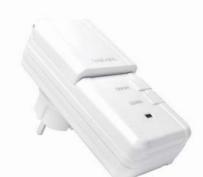

#### Receiver:

- Intelligent learn function
- Manual on/off function
- Red Power indicator
- Water resist cover for socket, IP44
- Power Supply: 230V AC, 50Hz
- Rating: 16 A, 3680W max
- Transmission range: 30m in open area

#### Transmitter:

- Receive range: >20m
- Frequency range: 433.92MHz
- Code: self learning 1 million
- Battery (1x Type A23 12V)