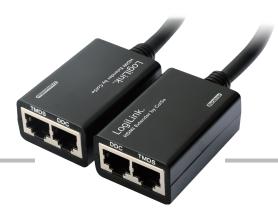

## **HDMI Extender by Cat 5e/6 Cable**

The HD0005 HDMI Extender uses two pieces of CAT 5e/6 cables to extend the HDTV display up to 30 meters for 1080P. It not only breaks the limitation of the HDMI cable transmission length, but also CAT 5e/6 has more flexibility and convenience

#### **Package Contents:**

- 1 x Main unit NO. 1 Transmitter
- 1 x Main unit NO. 2 Receiver
- 1 x User Manual