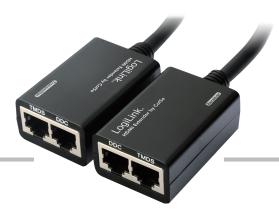

## **HDMI Extender by Cat 5e/6 Cable**

The HD0005 HDMI Extender uses two pieces of CAT 5e/6 cables to extend the HDTV display up to 30 meters for 1080P. It not only breaks the limitation of the HDMI cable transmission length, but also CAT 5e/6 has more flexibility and convenience

#### **Package Contents:**

- 1 x Main unit NO. 1 Transmitter
- 1 x Main unit NO. 2 Receiver
- 1 x User Manual