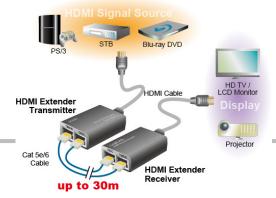

## **HDMI Extender by Cat 5e/6 Cable**

The HD0005 HDMI Extender uses two pieces of CAT 5e/6 cables to extend the HDTV display up to 30 meters for 1080P. It not only breaks the limitation of the HDMI cable transmission length, but also CAT 5e/6 has more flexibility and convenience

#### Feature:

- One pair as a full functional module, no need of setting
- CAT 5e/6 cable can substitute HDMI cable to achieve long distance transmission
- Follow the standard of IEEE-568B
- Transmission distance can be up to 30 meters for 1080p using CAT-6 Cable.
- Compact size
- Supports up to video resolution 1080p
- Supports 165MHz/1.65Gbps per channel (4.95Gbps all channel) bandwidth
- Supports 8bit per channel (24bit all channel) deep color
- HDCP pass-through
- Supports uncompressed audio such as LPCM