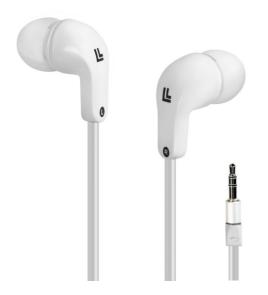

# Stereo In-Ear Headphone

Art. No.: **HS0037** 

It is comfortable and enjoy the best sound quality while listening to music. The 3.5 mm jack connection is compatible with almost every standard MP3 player, phone or tablet.

#### **Features:**

- » Clear Sound: The enhanced driver delivers high quality sound
- » Noise-isolation Capability: The in-ear design reduces background noise and sound leakage significantly
- » Comfort Fit Silicone: Included 2 sets extra soft silicone ear buds for personalized conform fit
- » 3.5mm Audio Connect: 3.5mm audio jack works with most of smart phones, and audio devices