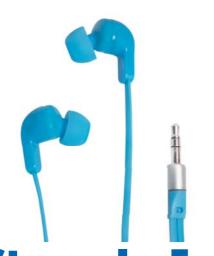

# Stereo In-Ear Headphone

#### Feature:

• Clear Sound
The enhanced driver delivers high quality sound.

Noise-isolation Capability

The in-ear design reduces background noise and sound leakage significantly.

Comfort Fit Silicone

Included 2 sets extra soft silicone ear buds for personalized conform fit.

3,5mm Audio Connect

3,5mm audio jack works with most of smart phones, and audio devices.