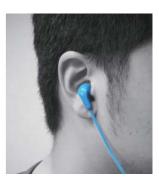

In-ear design

#### Feature:

• Clear Sound
The enhanced driver delivers high quality sound.

Noise-isolation Capability

The in-ear design reduces background noise and sound leakage significantly.

Comfort Fit Silicone

Included 2 sets extra soft silicone ear buds for personalized conform fit.