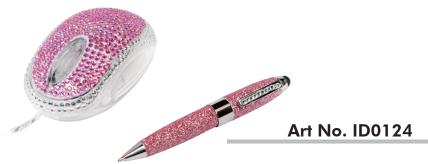

## Diamond-Design Mouse and Stylus Touch Pen

LogiLink<sup>®</sup> rhinestone mouse and glitter Stylus Touch Pen will draw attention to yourself. Revive your usual work area with this extravagant set or give it as a gift to someone special and make their day.

### Feature:

- Fashion design mouse with Rhinestone Surface
- Precise optical sensor
- Convenient Scroll Wheel
- 800 DPI sensitivity
- Automatic power-saving sleep function
- 2-in-1-design touch pen and standard writing pen for use with all Touch Screen technology
- Compact Size for easy carrying