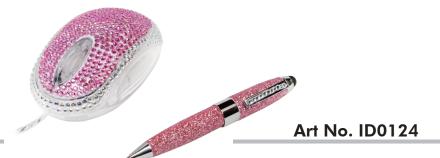

## Diamond-Design Mouse and Stylus Touch Pen

LogiLink<sup>®</sup> rhinestone mouse and glitter Stylus Touch Pen will draw attention to yourself. Revive your usual work area with this extravagant set or give it as a gift to someone special and make their day.

# Diamond-Design Mouse and Stylus Touch Pen

### Feature:

- Fashion design mouse with Rhinestone Surface
- Precise optical sensor
- Convenient Scroll Wheel
- 800 DPI sensitivity
- Automatic power-saving sleep function
- 2-in-1-design touch pen and standard writing pen for use with all Touch Screen technology
- Compact Size for easy carrying