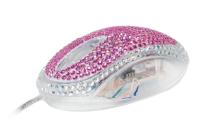

### Feature:

- Fashion design mouse with Rhinestone Surface
- Precise optical sensor
- Convenient Scroll Wheel
- 800 DPI sensitivity
- Automatic power-saving sleep function
- 2-in-1-design touch pen and standard writing pen for use with all Touch Screen technology
- Compact Size for easy carrying

## **Specifications:**

| Mouse                 |                             |
|-----------------------|-----------------------------|
| Sensor Type           | Optical                     |
| Connection            | USB                         |
| Number of Buttons     | 3                           |
| Scroll Wheel          | Yes                         |
| Resolution            | 800 dpi                     |
| Power Saving Sleeping | Yes                         |
| Cable Length          | 1,2 meter                   |
| System Requirement    | Wins 98/ME/XP/VISTA/7/8/8,1 |
| Touch Pen             |                             |
| Touch Tips            | Rubber                      |
| Pen                   | Ball Pen                    |
| Touch Pen             | Supports all touch devices  |