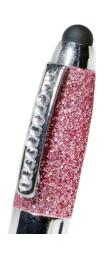

### Feature:

- Fashion design mouse with Rhinestone Surface
- Precise optical sensor
- Convenient Scroll Wheel
- 800 DPI sensitivity
- Automatic power-saving sleep function
- 2-in-1-design touch pen and standard writing pen for use with all Touch Screen technology
- Compact Size for easy carrying

## **Specifications:**

| Mouse                 |                             |
|-----------------------|-----------------------------|
| Sensor Type           | Optical                     |
| Connection            | USB                         |
| Number of Buttons     | 3                           |
| Scroll Wheel          | Yes                         |
| Resolution            | 800 dpi                     |
| Power Saving Sleeping | Yes                         |
| Cable Length          | 1,2 meter                   |
| System Requirement    | Wins 98/ME/XP/VISTA/7/8/8,1 |
| Touch Pen             |                             |
| Touch Tips            | Rubber                      |
| Pen                   | Ball Pen                    |
| Touch Pen             | Supports all touch devices  |