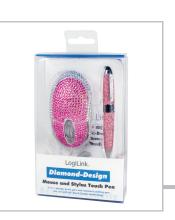

## Diamond-Design Mouse and Stylus Touch Pen

LogiLink<sup>®</sup> rhinestone mouse and glitter Stylus Touch Pen will draw attention to yourself. Revive your usual work area with this extravagant set or give it as a gift to someone special and make their day.

## **Package Contents:**

- 1 x Mouse
- 1 x Touch Pen
- 1 x User Manual