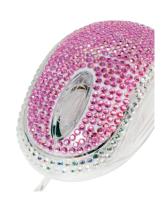

### Feature:

- Fashion design mouse with Rhinestone Surface
- Precise optical sensor
- Convenient Scroll Wheel
- 800 DPI sensitivity
- Automatic power-saving sleep function
- 2-in-1-design touch pen and standard writing pen for use with all Touch Screen technology
- Compact Size for easy carrying

## **Specifications:**

| Mouse                 |                             |
|-----------------------|-----------------------------|
| Sensor Type           | Optical                     |
| Connection            | USB                         |
| Number of Buttons     | 3                           |
| Scroll Wheel          | Yes                         |
| Resolution            | 800 dpi                     |
| Power Saving Sleeping | Yes                         |
| Cable Length          | 1,2 meter                   |
| System Requirement    | Wins 98/ME/XP/VISTA/7/8/8,1 |
| Touch Pen             |                             |
| Touch Tips            | Rubber                      |
| Pen                   | Ball Pen                    |
| Touch Pen             | Supports all touch devices  |