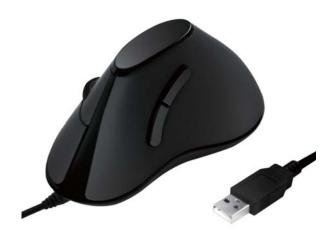

# **Ergonomic Vertical Mouse**

Art. No.: ID0158

Scientific advanced ergonomic design computer mouse, has natural hand positioning which eases hand and wrist tension.

#### **Features:**

- » Ergonomic design conforms naturally to your hand and wrist movements
- » 1000 DPI precision optical
- » 5 Standard buttons
- » Plug & Play
- » Auto power-saving sleeping function
- » Mouse dimension: 129.6 x 68.76 x 73mm
- » Cable length: 150mm
- » Support Windows 7/8/10 and Mac OS