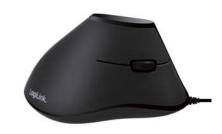

# **Ergonomic Vertical Mouse**

Art. No.: ID0158

Scientific advanced ergonomic design computer mouse, has natural hand positioning which eases hand and wrist tension.

#### **Features:**

- » Ergonomic design conforms naturally to your hand and wrist movements
- » 1000 DPI precision optical
- » 5 Standard buttons
- » Plug & Play
- » Auto power-saving sleeping function
- » Mouse dimension: 129.6 x 68.76 x 73mm
- » Cable length: 150mm
- » Support Windows 7/8/10 and Mac OS