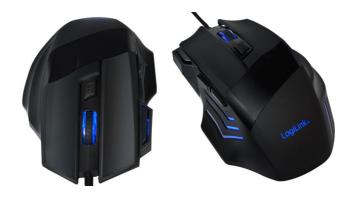

## **LogiLink**<sub>®</sub>

Gaming Combo Set Gaming Mouse + Mouse Pad

Art. No.: ID0162

An adjustable 2400 dpi and 7 buttons USB gaming mouse with a 350 x 250mm mouse pad. It is the perfect combo for work or gaming at home.

#### **Features:**

- » Ergonomic design conforms naturally to your hand and wrist movements
- » Precision Optical sensor
- » DPI adjustable button for 800/1200/1600/2400 dpi
- » 6 Standard buttons + 1 DPI shift button
- » Plug & Play
- » With LED indicator
- » Support Windows 7/8/10 and Mac OS
- » Stable, durable and ideal for any desk or table
- » Non-slip rubber backing
- » Combat-tested materials for the longest life of relentless, hardcore gaming action