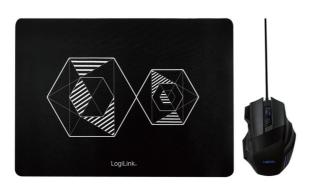

## **LogiLink**<sub>®</sub>

Gaming Combo Set Gaming Mouse + Mouse Pad

Art. No.: ID0162

An adjustable 2400 dpi and 7 buttons USB gaming mouse with a 350 x 250mm mouse pad. It is the perfect combo for work or gaming at home.

# LogiLink<sub>®</sub>

Gaming Combo Set
Gaming Mouse + Mouse Pad

Art. No.: ID0162

### **Package Contents:**

- » 1 x Gaming Mouse
- » 1 x Gaming Mouse Pad
- » 1 x User Manual