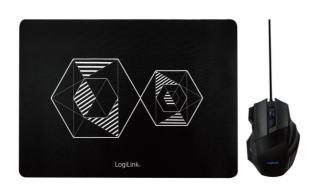

## **LogiLink**<sub>®</sub>

Gaming Combo Set Gaming Mouse + Mouse Pad

Art. No.: ID0162

An adjustable 2400 dpi and 7 buttons USB gaming mouse with a 350 x 250mm mouse pad. It is the perfect combo for work or gaming at home.

### **Package Contents:**

- » 1 x Gaming Mouse
- » 1 x Gaming Mouse Pad
- » 1 x User Manual