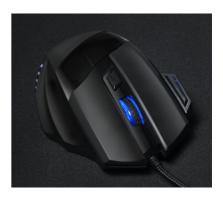

#### **Features:**

- » Ergonomic design conforms naturally to your hand and wrist movements
- » Precision Optical sensor
- » DPI adjustable button for 800/1200/1600/2400 dpi
- » 6 Standard buttons + 1 DPI shift button
- » Plug & Play
- » With LED indicator
- » Support Windows 7/8/10 and Mac OS
- » Stable, durable and ideal for any desk or table
- » Non-slip rubber backing
- » Combat-tested materials for the longest life of relentless, hardcore gaming action

| Sensitivity         | 800/1200/1600/2400 dpi |
|---------------------|------------------------|
| USB Cable Length    | 1.8m                   |
| Mouse Dimension     | 115 x 77 x 39mm        |
| Mouse Pad Dimension | 350 x 250 x 2mm        |
| Mouse Pad Material  | Fabric                 |