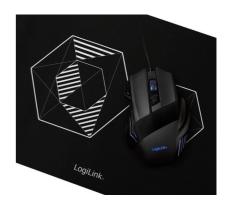

## **LogiLink**<sub>®</sub>

Gaming Combo Set Gaming Mouse + Mouse Pad

Art. No.: ID0162

An adjustable 2400 dpi and 7 buttons USB gaming mouse with a 350 x 250mm mouse pad. It is the perfect combo for work or gaming at home.

# LogiLink<sub>®</sub>

Gaming Combo Set
Gaming Mouse + Mouse Pad

Art. No.: ID0162

### **Package Contents:**

- » 1 x Gaming Mouse
- » 1 x Gaming Mouse Pad
- » 1 x User Manual