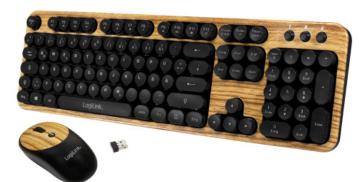

## LogiLink

Wireless Keyboard/Mouse Combo Set

Art. No.: ID0176

Full-sized round retro typewriter-style keycaps with modern design mouse, the trendy combination is eye-catching and also comfortable to use at work or at home.

### Features:

- » With unique wooden texture design
- » Wireless Freedom
- » 2.4GHz FSK Autolink technology
- » 34 two way RF channels
- » 10 Meter working range
- » LED indicator
- » 800/1200/1600 DPI optical precision mouse
- » 3 level power saving mode
- » Auto on/off RF output design
- » Nano receiver for this combo
- » Keyboard with 13 multimedia hotkey (FN+ESC/FN+F1-F12) combination
- » Supports Windows, Mac OS