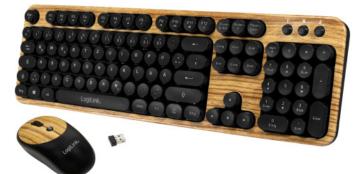

## LogiLink

Wireless Keyboard/Mouse Combo Set

Art. No.: ID0176

Full-sized round retro typewriter-style keycaps with modern design mouse, the trendy combination is eye-catching and also comfortable to use at work or at home.

### Features:

- » With unique wooden texture design
- » Wireless Freedom
- » 2.4GHz FSK Autolink technology
- » 34 two way RF channels
- » 10 Meter working range
- » LED indicator
- » 800/1200/1600 DPI optical precision mouse
- » 3 level power saving mode
- » Auto on/off RF output design
- » Nano receiver for this combo
- » Keyboard with 13 multimedia hotkey (FN+ESC/FN+F1-F12) combination
- » Supports Windows, Mac OS