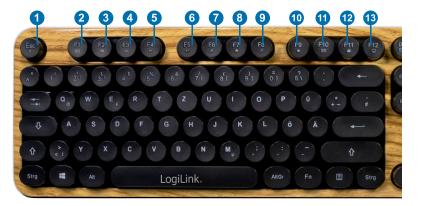

### **Multimedia Hotkeys Functions:**

- 1. FN+ESC=Media Player
- 2. FN+F1=Play/Pause
- 3. FN+F2=Previous Track
- 4. FN+F3=Next Track
- 5. FN+F4=Volume Up
- 6. FN+F5=Volume Down
- 7. FN+F6=Mute
- 8. FN+F7=Web Home
- 9. FN+F8=Search
- 10. FN+F9=My Favorite
- 11. FN+F10=Email
- 12. FN+F11=Screen Lock
- 13. FN+F12=My Computer