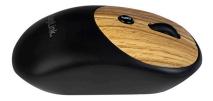

### Features:

- » With unique wooden texture design
- » Wireless Freedom
- » 2.4GHz FSK Autolink technology
- » 34 two way RF channels
- » 10 Meter working range
- » LED indicator
- » 800/1200/1600 DPI optical precision mouse
- » 3 level power saving mode
- » Auto on/off RF output design
- » Nano receiver for this combo
- » Keyboard with 13 multimedia hotkey (FN+ESC/FN+F1-F12) combination
- » Supports Windows, Mac OS