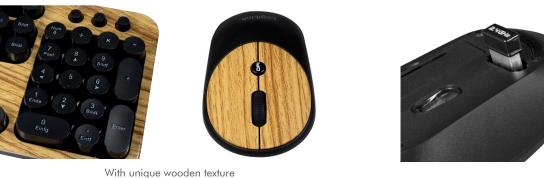

### Features:

- » With unique wooden texture design
- » Wireless Freedom
- » 2.4GHz FSK Autolink technology
- » 34 two way RF channels
- » 10 Meter working range
- » LED indicator
- » 800/1200/1600 DPI optical precision mouse
- » 3 level power saving mode
- » Auto on/off RF output design
- » Nano receiver for this combo
- » Keyboard with 13 multimedia hotkey (FN+ESC/FN+F1-F12) combination
- » Supports Windows, Mac OS