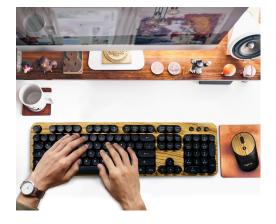

## LogiLink

Wireless Keyboard/Mouse Combo Set

Art. No.: ID0176

Full-sized round retro typewriter-style keycaps with modern design mouse, the trendy combination is eye-catching and also comfortable to use at work or at home.