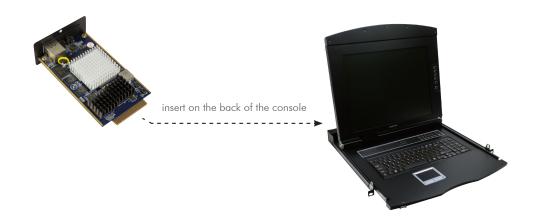

## **Technical Features**

IP Remote access to all KVM functions from BIOS level

Access to all connected servers

Resolutions up to 1920x1080 @ 60 Hz

A Windows client software can be downloaded

1x RJ45 LAN connector, 10/100/1000 Mbps