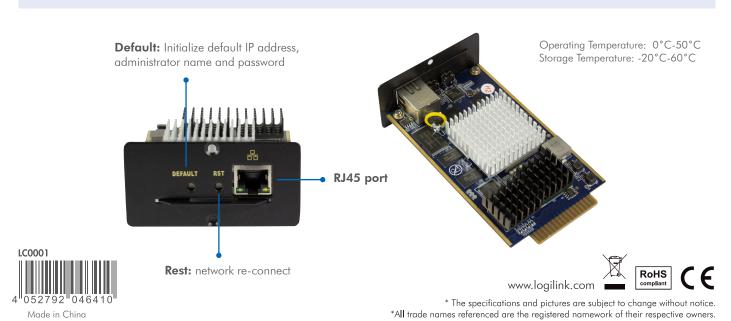

## **Technical Features**

IP Remote access to all KVM functions from BIOS level

Access to all connected servers

Resolutions up to 1920x1080 @ 60 Hz

A Windows client software can be downloaded

1x RJ45 LAN connector, 10/100/1000 Mbps

Product dimensions: 162 x 78 x 30mm