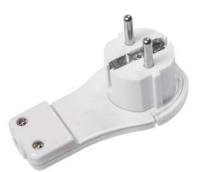

## Features:

- » CEE 7/7 plug, 250V/16A, extra flat, IP20
- » Suitable for 1.0mm<sup>2</sup>/1.5mm<sup>2</sup> cable
- » For self-assembly
- » With ergonomic folding handle
- » Flat connector fits behind all furniture
- » Color: white

With ergonomic folding handle

Zur<br/>Selbstmontage250V<br/>16AGeeignet für<br/>1,5mm²<br/>Kabel

Package Contents: » 1 x Flat Plug

nar plog no an formore