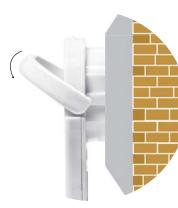

## LogiLink

Flat Angle Plug For Self-Assembly

Art. No.: LPS228

Space saving flat design allowing you to push the furniture up against the wall.