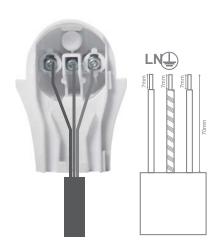

## Features:

- » CEE 7/7 plug, 250V/16A, extra flat, IP20
- » Suitable for 1.0mm<sup>2</sup>/1.5mm<sup>2</sup> cable
- » For self-assembly
- » With ergonomic folding handle
- » Flat connector fits behind all furniture
- » Color: white

With ergonomic folding handle

Zur<br/>Selbstmontage250V<br/>16AGeeignet für<br/>1,5mm²<br/>Kabel

Package Contents: » 1 x Flat Plug

nar plog no an formore