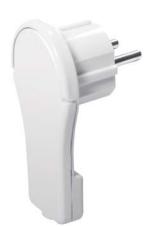

## LogiLink

Flat Angle Plug For Self-Assembly

Art. No.: LPS228

Space saving flat design allowing you to push the furniture up against the wall.

## Features:

- » CEE 7/7 plug, 250V/16A, extra flat, IP20
- » Suitable for 1.0mm<sup>2</sup>/1.5mm<sup>2</sup> cable
- » For self-assembly
- » With ergonomic folding handle
- » Flat connector fits behind all furniture
- » Color: white