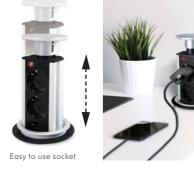

# Table Pop-Up 3-Way Sockets

Art. No.: LPS235

Reliable electrical outlet with Kids-friendly pull up / down mechanism. Simple to set up in your home, office, meeting room, desk. You can fully retracts it underneath the tabletop for a clean and uncluttered look.

#### **Features:**

- » 3 Pop up socket (German Type, 3x CEE7/3 socket)
- » Fit for computer desk table with cable hole diameter 80mm
- » Charging function with LED
- » With child safety Lock
- » Housing material: AL metal
- » Max. Connected load 3500W, 16A/250V
- » Cable Spec.: 3Gx1.5mm<sup>2</sup>
- » Cable length: 1.8m