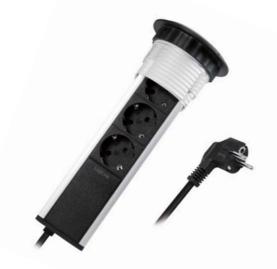

# Table Pop-Up 3-Way Sockets

Art. No.: LPS235

Reliable electrical outlet with Kids-friendly pull up / down mechanism. Simple to set up in your home, office, meeting room, desk. You can fully retracts it underneath the tabletop for a clean and uncluttered look.

#### **Features:**

- » 3 Pop up socket (German Type, 3x CEE7/3 socket)
- » Fit for computer desk table with cable hole diameter 80mm
- » Charging function with LED
- » With child safety Lock
- » Housing material: AL metal
- » Max. Connected load 3500W, 16A/250V
- » Cable Spec.: 3Gx1.5mm<sup>2</sup>
- » Cable length: 1.8m