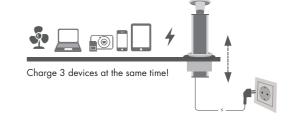

# Table Pop-Up 3-Way Sockets

Art. No.: LPS235

Reliable electrical outlet with Kids-friendly pull up / down mechanism. Simple to set up in your home, office, meeting room, desk. You can fully retracts it underneath the tabletop for a clean and uncluttered look.

#### **Features:**

- » 3 Pop up socket (German Type, 3x CEE7/3 socket)
- » Fit for computer desk table with cable hole diameter 80mm
- » Charging function with LED
- » With child safety Lock
- » Housing material: AL metal
- » Max. Connected load 3500W, 16A/250V
- » Cable Spec.: 3Gx1.5mm<sup>2</sup>
- » Cable length: 1.8m