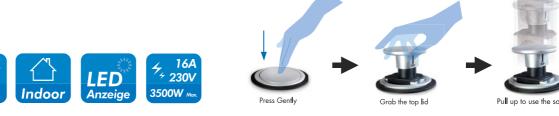

# Table Pop-Up 3-Way Sockets

Art. No.: LPS235

Reliable electrical outlet with Kids-friendly pull up / down mechanism. Simple to set up in your home, office, meeting room, desk. You can fully retracts it underneath the tabletop for a clean and uncluttered look.

#### **Features:**

- » 3 Pop up socket (German Type, 3x CEE7/3 socket)
- » Fit for computer desk table with cable hole diameter 80mm
- » Charging function with LED
- » With child safety Lock
- » Housing material: AL metal
- » Max. Connected load 3500W, 16A/250V
- » Cable Spec.: 3Gx1.5mm<sup>2</sup>
- » Cable length: 1.8m