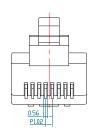

Part no.: MP0002

## Cat.5e RJ45 Plug Connector, unshielded

## **Technical Features**

For unshielded Cat.5e round cable

With gold plated pins

For stranded wire

Diameter of conductor with insulation (PE): 0.85mm up to 0.97mm

Diameter of cable sheath: 4.8mm up to 5.8mm

Set with 100 pcs each

RAL7035 Light Grey or RAL9005 Black

## **Technical Drawings**

















MP0002



## **Package Contents**

100pc x Cat.5e RJ45 plug connector

| Packaging Informations |                   |
|------------------------|-------------------|
| Packing Dimension      | 180 x 220mm       |
| Packing Weight         | 0.16kg            |
| Carton Dimension       | 500 x 350 x 270mm |
| Carton Q'ty            | 100pcs            |
| Carton Weight          | 17kg              |