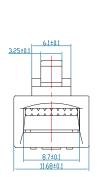

Part no.: MP0002

## Cat.5e RJ45 Plug Connector, unshielded

## **Technical Features**

For unshielded Cat.5e round cable

With gold plated pins

For stranded wire

Diameter of conductor with insulation (PE): 0.85mm up to 0.97mm

Diameter of cable sheath: 4.8mm up to 5.8mm

Set with 100 pcs each

RAL7035 Light Grey or RAL9005 Black

## **Technical Drawings**

















MP0002



## **Package Contents**

100pc x Cat.5e RJ45 plug connector

| Packaging Informations |                   |
|------------------------|-------------------|
| Packing Dimension      | 180 x 220mm       |
| Packing Weight         | 0.16kg            |
| Carton Dimension       | 500 x 350 x 270mm |
| Carton Q'ty            | 100pcs            |
| Carton Weight          | 17kg              |