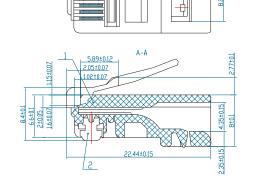

Part no.: MP0002

## Cat.5e RJ45 Plug Connector, unshielded

## **Technical Features**

For unshielded Cat.5e round cable

With gold plated pins

For stranded wire

Diameter of conductor with insulation (PE): 0.85mm up to 0.97mm

Diameter of cable sheath: 4.8mm up to 5.8mm

Set with 100 pcs each

RAL7035 Light Grey or RAL9005 Black

## **Technical Drawings**

















MP0002



## **Package Contents**

100pc x Cat.5e RJ45 plug connector

| Packaging Informations |                   |
|------------------------|-------------------|
| Packing Dimension      | 180 x 220mm       |
| Packing Weight         | 0.16kg            |
| Carton Dimension       | 500 x 350 x 270mm |
| Carton Q'ty            | 100pcs            |
| Carton Weight          | 17kg              |