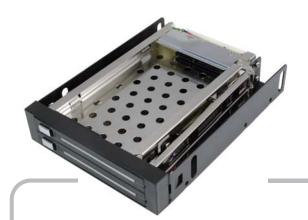

### **Specification:**

- Compatible with SATA I/II specification
- Stylish front panel design with excellent ventilation
- Fit to 3.5 inches floppy drive standard bay of PC Case
- 2 bays for 2.5" SATA I/II Hard Drives
- No driver or software needed
- Tool Free Hard Disk installation
- LED signal lights, power real-time display and hard disk read and write state
- Dimension: 135 x 102 x 25 mm
- Supports windows 2003/2008/XP/ Vista/7