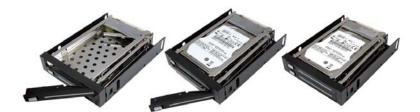

### **Specification:**

- Compatible with SATA I/II specification
- Stylish front panel design with excellent ventilation
- Fit to 3.5 inches floppy drive standard bay of PC Case
- 2 bays for 2.5" SATA I/II Hard Drives
- No driver or software needed
- Tool Free Hard Disk installation
- LED signal lights, power real-time display and hard disk read and write state
- Dimension: 135 x 102 x 25 mm
- Supports windows 2003/2008/XP/ Vista/7

## **Package Content:**

- 1 x SATA HDD Mobile Rack
- 2 x SATA Cables
- 2 x SATA Power Cables
- 4 x Screws
- 1 x User Manual