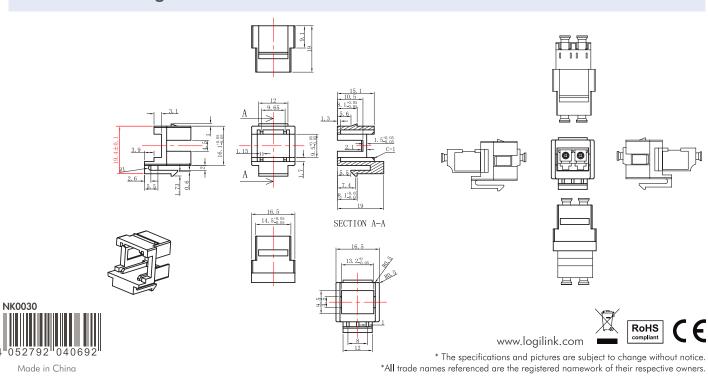

## **Keystone Coupler Fibre LC-Duplex Singlemode**

Part no.: NK0030

## **Technical Features**

Inline Coupler LC-Duplex

LC duplex female to LC duplex female adapter

For singlemode fiber with LC Connector

Ceramic sleeve, with dust cover

Dimensions ca. 29,2 x 22,1 x 17,8mm

Snap-in mounting, without flange

## **Technical Drawings**







## **Package Contents**

Keystone Coupler Fibre LC-Duplex Singlemode x 1

| Packaging Informations |                   |
|------------------------|-------------------|
| Packing Dimension      | 90 x 60 x 20mm    |
| Packing Weight         | 0.007kg           |
| Carton Dimension       | 450 x 450 x 250mm |
| Carton Q'ty            | 800pcs            |
| Carton Weight          | 6.05kg            |