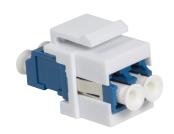

## **Keystone Coupler Fibre LC-Duplex Singlemode**

Part no.: NK0030

## **Technical Features**

Inline Coupler LC-Duplex

LC duplex female to LC duplex female adapter

For singlemode fiber with LC Connector

Ceramic sleeve, with dust cover

Dimensions ca. 29,2 x 22,1 x 17,8mm

Snap-in mounting, without flange