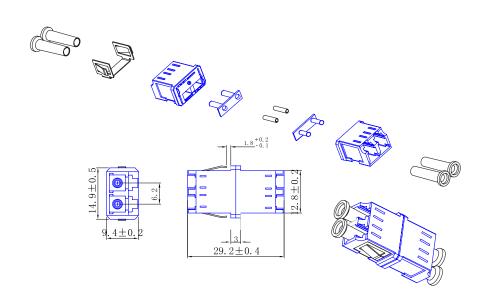

## **Technical Features**

Inline Coupler LC-Duplex

LC duplex female to LC duplex female adapter

For singlemode fiber with LC Connector

Ceramic sleeve, with dust cover

Dimensions ca. 29,2 x 22,1 x 17,8mm

Snap-in mounting, without flange

## **Package Contents**

Keystone Coupler Fibre LC-Duplex Singlemode x 1

| Packaging Informations |                   |
|------------------------|-------------------|
| Packing Dimension      | 90 x 60 x 20mm    |
| Packing Weight         | 0.007kg           |
| Carton Dimension       | 450 x 450 x 250mm |
| Carton Q'ty            | 800pcs            |
| Carton Weight          | 6.05kg            |