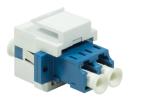

## **Keystone Coupler Fibre LC-Duplex Singlemode**

Part no.: NK0030

## **Technical Features**

Inline Coupler LC-Duplex

LC duplex female to LC duplex female adapter

For singlemode fiber with LC Connector

Ceramic sleeve, with dust cover

Dimensions ca. 29,2 x 22,1 x 17,8mm

Snap-in mounting, without flange