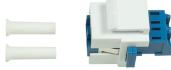

## **Keystone Coupler Fibre LC-Duplex Singlemode**

Part no.: NK0030

## **Technical Features**

Inline Coupler LC-Duplex

LC duplex female to LC duplex female adapter

For singlemode fiber with LC Connector

Ceramic sleeve, with dust cover

Dimensions ca. 29,2 x 22,1 x 17,8mm

Snap-in mounting, without flange

## **Package Contents**

Keystone Coupler Fibre LC-Duplex Singlemode x 1

| Packaging Informations |                   |
|------------------------|-------------------|
| Packing Dimension      | 90 x 60 x 20mm    |
| Packing Weight         | 0.007kg           |
| Carton Dimension       | 450 x 450 x 250mm |
| Carton Q'ty            | 800pcs            |
| Carton Weight          | 6.05kg            |