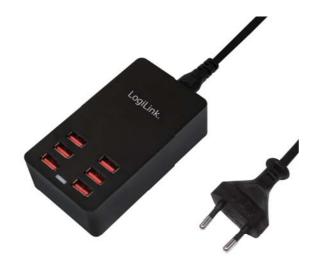

# **LogiLink**<sub>®</sub>

USB Table Charger 6 Port, 32W

Art. No.: PA0139

PA0139 provides multiple charging solution for households and office. It will solve the need to charge multiple electronics simultaneously, bringing the convenience to your life.

#### Features:

» Input: 100-240V AC

» Output: 5V6.4A (32W) max

» Supports: OCP, OVP, OTP short circuit protection

- » Built in intelligent IC, compatible with iPhone/iPad/ mobile devices/Tablet PC/power banks and other 5V devices
- » LED indication
- » Able to charge 6 devices at the same time
- » Suitable for family gatherings, office meetings and school's classrooms

#### **Specification:**

| Input                       | 100-240VAC 50/60Hz    |
|-----------------------------|-----------------------|
| Output                      | 5V2.4A x6 (6.4A max)  |
| Ripple & Noise              | ≤150mV                |
| USB Port                    | 6 ports               |
| AC Leakage Current          | Up to 0.3mA           |
| Turn On Delay Time          | 3s max                |
| Operating Temperature Range | 0~40°C                |
| Storage Temperature Range   | -20°C ∼ 80°C          |
| Operating Relative Humidity | 5% ~ 90% RH           |
| Color                       | Black                 |
| Dimension                   | 107.42 x 61.42 x 32mm |
| Weight                      | 235g                  |