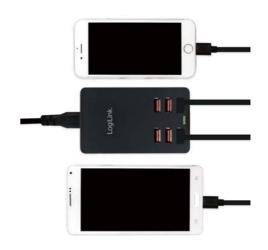

#### Features:

» Input: 100-240V AC

» Output: 5V6.4A (32W) max

» Supports: OCP, OVP, OTP short circuit protection

- » Built in intelligent IC, compatible with iPhone/iPad/ mobile devices/Tablet PC/power banks and other 5V devices
- » LED indication
- » Able to charge 6 devices at the same time
- » Suitable for family gatherings, office meetings and school's classrooms