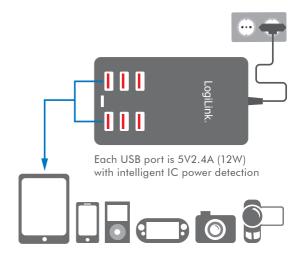

# **LogiLink**<sub>®</sub>

USB Table Charger 6 Port, 32W

Art. No.: PA0139

PA0139 provides multiple charging solution for households and office. It will solve the need to charge multiple electronics simultaneously, bringing the convenience to your life.

#### Features:

» Input: 100-240V AC

» Output: 5V6.4A (32W) max

» Supports: OCP, OVP, OTP short circuit protection

- » Built in intelligent IC, compatible with iPhone/iPad/ mobile devices/Tablet PC/power banks and other 5V devices
- » LED indication
- » Able to charge 6 devices at the same time
- » Suitable for family gatherings, office meetings and school's classrooms

#### **Specification:**

| Input                       | 100-240VAC 50/60Hz    |
|-----------------------------|-----------------------|
| Output                      | 5V2.4A x6 (6.4A max)  |
| Ripple & Noise              | ≤150mV                |
| USB Port                    | 6 ports               |
| AC Leakage Current          | Up to 0.3mA           |
| Turn On Delay Time          | 3s max                |
| Operating Temperature Range | 0~40°C                |
| Storage Temperature Range   | -20°C ∼ 80°C          |
| Operating Relative Humidity | 5% ~ 90% RH           |
| Color                       | Black                 |
| Dimension                   | 107.42 x 61.42 x 32mm |
| Weight                      | 235g                  |