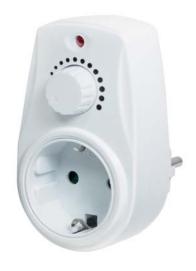

# Socket Adapter

with Dimmer

Art. No.: PA0151

Perfect for dark rooms or hallways!

#### Features:

- » Dim technical equipment via a control knob
- » Operation indicator
- » Easy setup and energy saving
- » Children protection