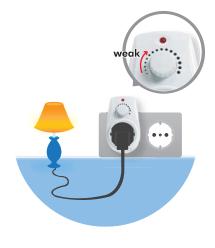

#### Features:

- » Dim technical equipment via a control knob
- » Operation indicator
- » Easy setup and energy saving
- » Children protection

- Do not plug in a row.
- Do not operate while covered.
- Only voltage-free when disconnected.
- Only to be used in dry rooms.
- Not suitable to dim 12V low-voltage halogen lamps.
- Not dimmable for LED light