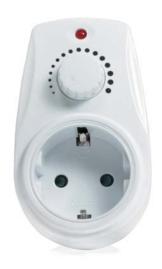

# Socket Adapter

with Dimmer

Art. No.: PA0151

Perfect for dark rooms or hallways!

#### Features:

- » Dim technical equipment via a control knob
- » Operation indicator
- » Easy setup and energy saving
- » Children protection