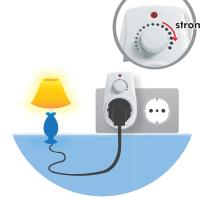

#### Features:

- » Dim technical equipment via a control knob
- » Operation indicator
- » Easy setup and energy saving
- » Children protection

- Do not plug in a row.
- Do not operate while covered.
- Only voltage-free when disconnected.
- Only to be used in dry rooms.
- Not suitable to dim 12V low-voltage halogen lamps.
- Not dimmable for LED light