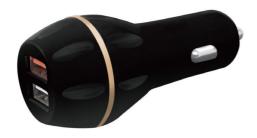

# 2-Port USB Quick Charger For Car/Truck

Art. No.: PA0164

Compact and light-weighted 2-port USB car charger, compatible to QC 3.0/2.0 fast charging. Suitable for travelling!

#### Features:

- » Support QC 3.0/2.0 Fast Charging
- » Input: 12V/24V DC
- » USB 1 Output: 3.6V-6.5V/3A (19.5W), 6.5V-9V/2A (18W),

9V-12V/1.5A (18W)

USB 2 Output: 5V/2.1A (10.5W)

- » Supports over current protection, over voltage protection, and short circuit protection
- » Built in intelligent IC, compatible with iPhone/iPad/mobile devices/Tablet PC/power banks and other USB devices