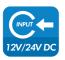

|
| Storage Relative Humidity   | 10% ~ 93%                                                                                  |
| Efficiency                  | 88%                                                                                        |
| Standby Power Loss          | ≤0.5W                                                                                      |
| Dimension                   | 79 x 34 x 34 mm                                                                            |
| Weight                      | 25g                                                                                        |







## **LogiLink**<sub>®</sub>



### 2-Port USB Quick Charger For Car/Truck

Art. No.: PA0164











### **Package Contents:**

- » 1 x USB Car Charger
- » 1 x User Manual

### **Package Informations:**

- » Packing Dimension: 226 x 140 x 30mm
- » Packing Weight: 0.076kg
- » Carton Dimension: 400 x 395 x 305mm
- » Carton Q'ty: 40pcs
- » Carton Weight: 3.8kg







\* The specifications and pictures are subject to change without notice.  ${}^{*}\!\mathsf{AII}$  trade names referenced are the registered namework of their respective owners.

Made in China