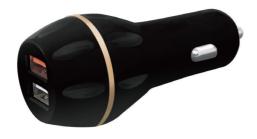

# 2-Port USB Quick Charger For Car/Truck

Art. No.: PA0164

Compact and light-weighted 2-port USB car charger, compatible to QC 3.0/2.0 fast charging. Suitable for travelling!

#### Features:

- » Support QC 3.0/2.0 Fast Charging
- » Input: 12V/24V DC
- » USB 1 Output: 3.6V-6.5V/3A (19.5W), 6.5V-9V/2A (18W),

9V-12V/1.5A (18W)

USB 2 Output: 5V/2.1A (10.5W)

- » Supports over current protection, over voltage protection, and short circuit protection
- » Built in intelligent IC, compatible with iPhone/iPad/mobile devices/Tablet PC/power banks and other USB devices