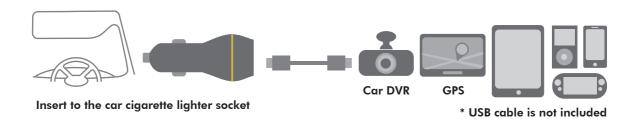

# 2-Port USB Quick Charger For Car/Truck

Art. No.: PA0164

Compact and light-weighted 2-port USB car charger, compatible to QC 3.0/2.0 fast charging. Suitable for travelling!

#### Features:

- » Support QC 3.0/2.0 Fast Charging
- » Input: 12V/24V DC
- » USB 1 Output: 3.6V-6.5V/3A (19.5W), 6.5V-9V/2A (18W),

9V-12V/1.5A (18W)

USB 2 Output: 5V/2.1A (10.5W)

- » Supports over current protection, over voltage protection, and short circuit protection
- » Built in intelligent IC, compatible with iPhone/iPad/mobile devices/Tablet PC/power banks and other USB devices