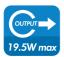

#### Features:

- » Support QC 3.0/2.0 Fast Charging
- » Input: 12V/24V DC
- » USB 1 Output: 3.6V-6.5V/3A (19.5W), 6.5V-9V/2A (18W),

9V-12V/1.5A (18W)

USB 2 Output: 5V/2.1A (10.5W)

- » Supports over current protection, over voltage protection, and short circuit protection
- » Built in intelligent IC, compatible with iPhone/iPad/mobile devices/Tablet PC/power banks and other USB devices

#### **Specification:**

| Input                       | 12V/24V DC                                                                                 |
|-----------------------------|--------------------------------------------------------------------------------------------|
| Input Current               | 3A max                                                                                     |
| Output                      | USB1: 3.6V-6.5V/3A (19.5W), 6.5V-9V/2A (18W)<br>9V-12V/1.5A (18W)<br>USB2: 5V/2.1A (10.5W) |
| Ripple And Noise            | <300mV                                                                                     |
| Port                        | 2x USB-A female                                                                            |
| Operating Temperature Range | 0~45°C                                                                                     |
| Storage Temperature Range   | -20°C ~ 85°C                                                                               |
| Operating Relative Humidity | 10% ~ 80%                                                                                  |
| Storage Relative Humidity   | 10% ~ 93%                                                                                  |
| Efficiency                  | 88%                                                                                        |
| Standby Power Loss          | ≤0.5W                                                                                      |
| Dimension                   | 79 x 34 x 34 mm                                                                            |
| Weight                      | 25g                                                                                        |