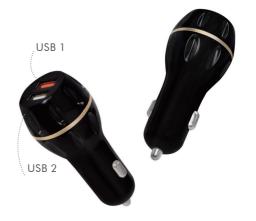

#### Features:

- » Support QC 3.0/2.0 Fast Charging
- » Input: 12V/24V DC
- » USB 1 Output: 3.6V-6.5V/3A (19.5W), 6.5V-9V/2A (18W),

9V-12V/1.5A (18W)

USB 2 Output: 5V/2.1A (10.5W)

- » Supports over current protection, over voltage protection, and short circuit protection
- » Built in intelligent IC, compatible with iPhone/iPad/mobile devices/Tablet PC/power banks and other USB devices