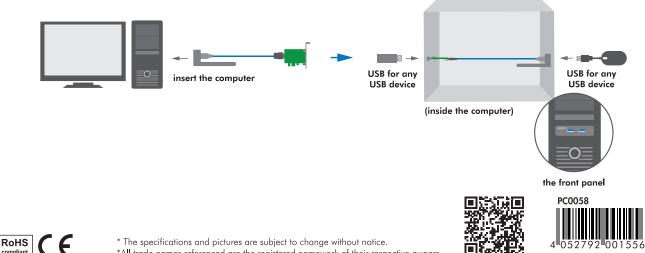

# USB3.0 2-Port Front Panel to 2-Port PCI Express Card

Art. No.: PC0058

This USB 3.0 product by Logilink expands your PC by four USB 3.0 interface. Insert the PCI Express card into a PCI Express slot and install the front panel into a free 3.5 bay of your PC. Since the USB-A interface is compatible to its forerunners USB 2.0 and USB 1.1, you can still use your existing USB devices.

#### Features:

- » Chipset: VIA VL805
- » Front Panel: 2 x USB 3.0 type A with connecting cable
- » PCI Express x1: 2 x External USB 3.0 type A
  - 1 x Internal power connector big 4 pin
  - 1 x Internal USB3.0 19 pin header
- » Data transfer rate up to: Super-Speed 5 Gb/s, High-Speed 480 Mb/s, Full-Speed 12Mb/s, Low-Speed 1.5 Mb/s
- » USB 3.0 cable of the front panel will be connected internal to the PCI Express card
- » Easy solution for extending two USB ports on front of computer and two USB ports on the back of computer
- » Built-in 4-pin power connector of PCI express card for receiving extra power supply from system
- » Length of internal USB 3.0 cable: ca. 60 cm