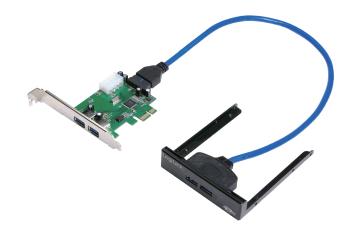

# USB3.0 2-Port Front Panel to 2-Port PCI Express Card

Art. No.: PC0058

This USB 3.0 product by Logilink expands your PC by four USB 3.0 interface. Insert the PCI Express card into a PCI Express slot and install the front panel into a free 3.5 bay of your PC. Since the USB-A interface is compatible to its forerunners USB 2.0 and USB 1.1, you can still use your existing USB devices.

#### Features:

- » Chipset: VIA VL805
- » Front Panel: 2 x USB 3.0 type A with connecting cable
- » PCI Express x1: 2 x External USB 3.0 type A
  - 1 x Internal power connector big 4 pin
  - 1 x Internal USB3.0 19 pin header
- » Data transfer rate up to: Super-Speed 5 Gb/s, High-Speed 480 Mb/s, Full-Speed 12Mb/s, Low-Speed 1.5 Mb/s
- » USB 3.0 cable of the front panel will be connected internal to the PCI Express card
- » Easy solution for extending two USB ports on front of computer and two USB ports on the back of computer
- » Built-in 4-pin power connector of PCI express card for receiving extra power supply from system
- » Length of internal USB 3.0 cable: ca. 60 cm

#### **Package Contents:**

- » 1 x 3.5" Front Panel USB3.0 with Connecting Cable
- » 1 x USB 3.0 PCI Express Card 2-Port
- » 1 x Screw Set for Assembling
- » 1 x Driver CD
- » 1 x User Manual