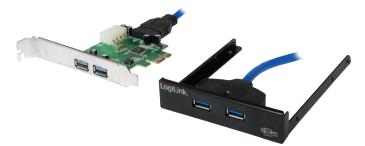

# USB3.0 2-Port Front Panel to 2-Port PCI Express Card

Art. No.: PC0058

This USB 3.0 product by Logilink expands your PC by four USB 3.0 interface. Insert the PCI Express card into a PCI Express slot and install the front panel into a free 3.5 bay of your PC. Since the USB-A interface is compatible to its forerunners USB 2.0 and USB 1.1, you can still use your existing USB devices.

#### Features:

- » Chipset: VIA VL805
- » Front Panel: 2 x USB 3.0 type A with connecting cable
- » PCI Express x1: 2 x External USB 3.0 type A
  - 1 x Internal power connector big 4 pin
  - 1 x Internal USB3.0 19 pin header
- » Data transfer rate up to: Super-Speed 5 Gb/s, High-Speed 480 Mb/s, Full-Speed 12Mb/s, Low-Speed 1.5 Mb/s
- » USB 3.0 cable of the front panel will be connected internal to the PCI Express card
- » Easy solution for extending two USB ports on front of computer and two USB ports on the back of computer
- » Built-in 4-pin power connector of PCI express card for receiving extra power supply from system
- » Length of internal USB 3.0 cable: ca. 60 cm

#### **Package Contents:**

- » 1 x 3.5" Front Panel USB3.0 with Connecting Cable
- » 1 x USB 3.0 PCI Express Card 2-Port
- » 1 x Screw Set for Assembling
- » 1 x Driver CD
- » 1 x User Manual