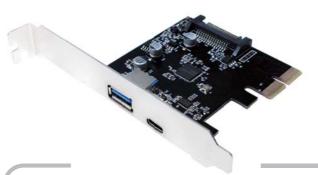

## USB3.1 Gen 2 Host Card, 1x Type A port + 1x Type C port

PC0081 is a USB3.1 host controller card. With PC0081 users can easily upgrade their motherboard to a 2 USB3.1 ports interface (1x Type A and 1x Type C) and enjoy the USB3.1 10G speed.

#### **Features:**

- Supports PCI Express Gen2 x2
- Compliant with USB3.1 Gen2 specification
- Up to 10Gbps bandwidth performance with low latency
- Backward compatible with USB3.0/2.0/1.1 devices
- Bridge PCI Express to USB3.1
- Support 1 port USB3.1 type A connector and 1 port USB3.1 type C connector, 5V/2A (10W) per port
- Adapts Asmedia ASM1142 chipset
- Supports driver on Win7
- Win8, and Win8.1 build-in driver support, just Plug & Play