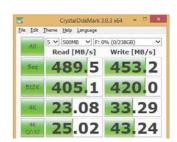

#### **Features:**

- Supports PCI Express Gen2 x2
- Compliant with USB3.1 Gen2 specification
- Up to 10Gbps bandwidth performance with low latency
- Backward compatible with USB3.0/2.0/1.1 devices
- Bridge PCI Express to USB3.1
- Support 1 port USB3.1 type A connector and 1 port USB3.1 type C connector, 5V/2A (10W) per port
- Adapts Asmedia ASM1142 chipset
- Supports driver on Win7
- Win8, and Win8.1 build-in driver support, just Plug & Play