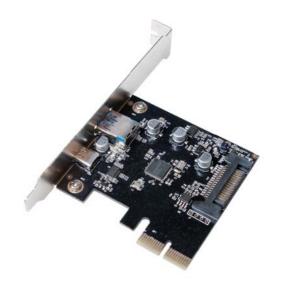

## USB3.1 Gen 2 Host Card, 1x Type A port + 1x Type C port

PC0081 is a USB3.1 host controller card. With PC0081 users can easily upgrade their motherboard to a 2 USB3.1 ports interface (1x Type A and 1x Type C) and enjoy the USB3.1 10G speed.

#### **Features:**

- Supports PCI Express Gen2 x2
- Compliant with USB3.1 Gen2 specification
- Up to 10Gbps bandwidth performance with low latency
- Backward compatible with USB3.0/2.0/1.1 devices
- Bridge PCI Express to USB3.1
- Support 1 port USB3.1 type A connector and 1 port USB3.1 type C connector, 5V/2A (10W) per port
- Adapts Asmedia ASM1142 chipset
- Supports driver on Win7
- Win8, and Win8.1 build-in driver support, just Plug & Play