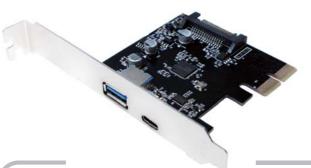

## USB3.1 Gen 2 Host Card, 1x Type A port + 1x Type C port

PC0081 is a USB3.1 host controller card. With PC0081 users can easily upgrade their motherboard to a 2 USB3.1 ports interface (1x Type A and 1x Type C) and enjoy the USB3.1 10G speed.

#### **Features:**

- Supports PCI Express Gen2 x2
- Compliant with USB3.1 Gen2 specification
- Up to 10Gbps bandwidth performance with low latency
- Backward compatible with USB3.0/2.0/1.1 devices
- Bridge PCI Express to USB3.1
- Support 1 port USB3.1 type A connector and 1 port USB3.1 type C connector, 5V/2A (10W) per port
- Adapts Asmedia ASM1142 chipset
- Supports driver on Win7
- Win8, and Win8.1 build-in driver support, just Plug & Play