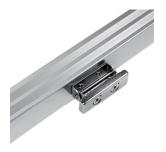

## **Technical Features**

Flexible and compact design using magnets

Strong swiveling magnetic holder for secure mounting; universal alignment magnets fixed on stainless steel brackets

Easy Installation; lighting can be installed on the surface of any iron body material and can be adjusted to lighting angles with a scope of 360 degrees