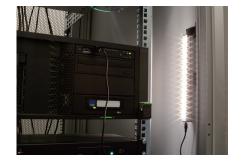

## Mini Emergency Magnetic LED Light

Art no.: PWR121

## **Technical Features**

Flexible and compact design using magnets

Strong swiveling magnetic holder for secure mounting; universal alignment magnets fixed on stainless steel brackets

Easy Installation; lighting can be installed on the surface of any iron body material and can be adjusted to lighting angles with a scope of 360 degrees

Excellent heat dissipation capability

Energy saving high light intensity

Color: Black plastic & grey aluminum

With on/off switch button

For indoor use only

Power via battery 1800mAh

Charging via USB power

www.logilink.de