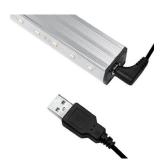

## Mini Emergency Magnetic LED Light

Art no.: PWR121

## **Technical Features**

Flexible and compact design using magnets

Strong swiveling magnetic holder for secure mounting; universal alignment magnets fixed on stainless steel brackets

Easy Installation; lighting can be installed on the surface of any iron body material and can be adjusted to lighting angles with a scope of 360 degrees

Excellent heat dissipation capability

Energy saving high light intensity

Color: Black plastic & grey aluminum

With on/off switch button

For indoor use only

Power via battery 1800mAh

Charging via USB power

www.logilink.de

## **Package Contents**

1 x Mini Emergency Magnetic LED Light

1 x USB Charging Cable