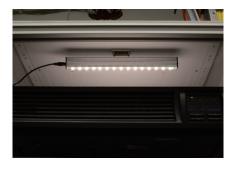

## Mini Emergency Magnetic LED Light

Art no.: PWR121

## **Technical Features**

Flexible and compact design using magnets

Strong swiveling magnetic holder for secure mounting; universal alignment magnets fixed on stainless steel brackets

Easy Installation; lighting can be installed on the surface of any iron body material and can be adjusted to lighting angles with a scope of 360 degrees

Excellent heat dissipation capability

Energy saving high light intensity

Color: Black plastic & grey aluminum

With on/off switch button

For indoor use only

Power via battery 1800mAh

Charging via USB power

www.logilink.de