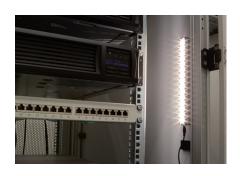

## Mini Emergency Magnetic LED Light

Art no.: PWR121

## **Technical Features**

Flexible and compact design using magnets

Strong swiveling magnetic holder for secure mounting; universal alignment magnets fixed on stainless steel brackets

Easy Installation; lighting can be installed on the surface of any iron body material and can be adjusted to lighting angles with a scope of 360 degrees

Excellent heat dissipation capability

Energy saving high light intensity

Color: Black plastic & grey aluminum

With on/off switch button

For indoor use only

Power via battery 1800mAh

Charging via USB power

www.logilink.de