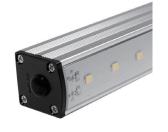

## Mini Emergency Magnetic LED Light

Art no.: PWR121

## **Technical Features**

Flexible and compact design using magnets

Strong swiveling magnetic holder for secure mounting; universal alignment magnets fixed on stainless steel brackets

Easy Installation; lighting can be installed on the surface of any iron body material and can be adjusted to lighting angles with a scope of 360 degrees

Excellent heat dissipation capability

Energy saving high light intensity

Color: Black plastic & grey aluminum

With on/off switch button

For indoor use only

Power via battery 1800mAh

Charging via USB power

www.logilink.de