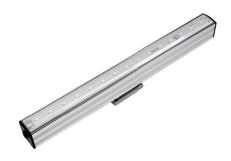

## Mini Emergency Magnetic LED Light

Art no.: PWR121

## **Technical Features**

Flexible and compact design using magnets

Strong swiveling magnetic holder for secure mounting; universal alignment magnets fixed on stainless steel brackets

Easy Installation; lighting can be installed on the surface of any iron body material and can be adjusted to lighting angles with a scope of 360 degrees

Excellent heat dissipation capability

Energy saving high light intensity

Color: Black plastic & grey aluminum

With on/off switch button

For indoor use only

Power via battery 1800mAh

Charging via USB power

www.logilink.de