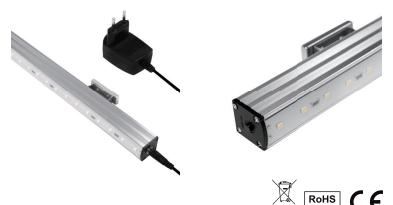

Excellent heat dissipation capability

Energy saving high light intensity

Perfect Light source inside the cabinets

Color: Black plastic & grey aluminum

With ON/Off switch

For indoor use only

Includes a power supply with adapter plug: CEE 7/16 (Type C) Euro plug

#### **Package Contents**

1 x LED magnetic strip, single unit

1 x Power Supply

1 x User Manual