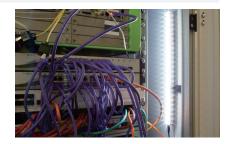

# LED Magnetic Light for 19" Cabinet, Single Unit, 24V DC

Art no.: PWR122

#### **Technical Features**

Compact and flexible design using magnets

Strong swiveling magnetic holder for secure mounting; universal alignment magnets fixed on stainless steel brackets

Easy Installation; lighting can be installed on the surface of any iron body material and can be adjusted to lighting angles with a scope of 360 degrees

Excellent heat dissipation capability

Energy saving high light intensity

Perfect Light source inside the cabinets

Color: Black plastic & grey aluminum

With ON/Off switch

For indoor use only

Includes a power supply with adapter plug: CEE 7/16 (Type C) Euro plug