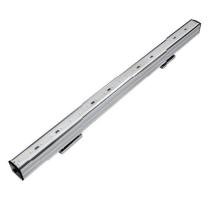

# LED Magnetic Light for 19" Cabinet, Single Unit, 24V DC

Art no.: PWR122

#### **Technical Features**

Compact and flexible design using magnets

Strong swiveling magnetic holder for secure mounting; universal alignment magnets fixed on stainless steel brackets

Easy Installation; lighting can be installed on the surface of any iron body material and can be adjusted to lighting angles with a scope of 360 degrees

Excellent heat dissipation capability

Energy saving high light intensity

Perfect Light source inside the cabinets

Color: Black plastic & grey aluminum

With ON/Off switch

For indoor use only

Includes a power supply with adapter plug: CEE 7/16 (Type C) Euro plug