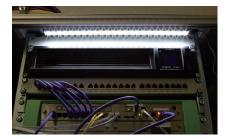

# LED Magnetic Light for 19" Cabinet, Single Unit, 24V DC

Art no.: PWR122

#### **Technical Features**

Compact and flexible design using magnets

Strong swiveling magnetic holder for secure mounting; universal alignment magnets fixed on stainless steel brackets

Easy Installation; lighting can be installed on the surface of any iron body material and can be adjusted to lighting angles with a scope of 360 degrees

Excellent heat dissipation capability

Energy saving high light intensity

Perfect Light source inside the cabinets

Color: Black plastic & grey aluminum

With ON/Off switch

For indoor use only

Includes a power supply with adapter plug: CEE 7/16 (Type C) Euro plug