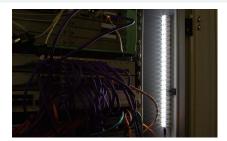

# LED Magnetic Light for 19" Cabinet, Single Unit, 24V DC

Art no.: PWR122

#### **Technical Features**

Compact and flexible design using magnets

Strong swiveling magnetic holder for secure mounting; universal alignment magnets fixed on stainless steel brackets

Easy Installation; lighting can be installed on the surface of any iron body material and can be adjusted to lighting angles with a scope of 360 degrees

Excellent heat dissipation capability

Energy saving high light intensity

Perfect Light source inside the cabinets

Color: Black plastic & grey aluminum

With ON/Off switch

For indoor use only

Includes a power supply with adapter plug: CEE 7/16 (Type C) Euro plug