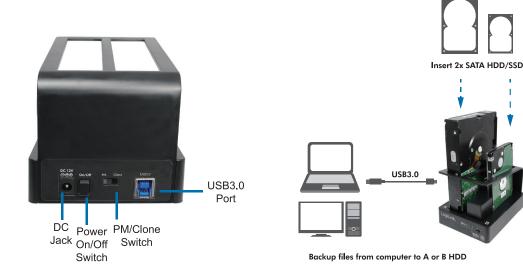

# LogiLink

Dual SATA HDD Docking Station USB 3.0 with OTB and Clone Function

Art. No.: QP0010

QP0010 is a Dual HDD Docking Station with super speed USB3.0 up to 5Gbps for data transfer while it works with USB3.0 compliant peripherals. Simply connect any 2.5"(6.35cm) or 3.5"(8.89cm) SATA HDD into the docking unit QP0010 and then you can enjoy the fastest data transfer. With OTB and Clone functions make the data transfer easier and faster.

### Features:

- » Chipset: JMS561U
- » Directly insert HDD into docking station for convenient to install and remove hard disk
- » Compliant with USB3.0 (5Gbps), USB2.0 (480Mbps) and USB1.1 (12Mbps) Specification
- » Compliant with Serial ATA Specification Revision 2.6
- » Supports 2 x 2.5''(6.35cm)/3.5''(8.89cm) SATA 1.5G/3G/6G and HDDs
- » Supports One-Touch-Backup (OTB) function
- » No need connect to computer, can reach clone function
- » A Disk (Mother disk )  $\leq$  B Disk(Son disk)
- » With External Power adapter
- » Power On/Off switch and LED indicator
- » Supports Windows 2000/2003/XP/Vista/7/8/10
- Windows XP 32bit does not support drives over 2TB in size