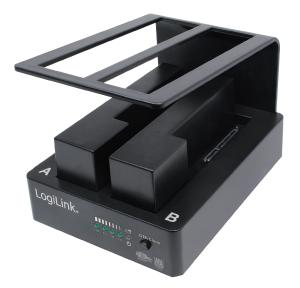

# LogiLink

Dual SATA HDD Docking Station USB 3.0 with OTB and Clone Function

Art. No.: QP0010

QP0010 is a Dual HDD Docking Station with super speed USB3.0 up to 5Gbps for data transfer while it works with USB3.0 compliant peripherals. Simply connect any 2.5"(6.35cm) or 3.5"(8.89cm) SATA HDD into the docking unit QP0010 and then you can enjoy the fastest data transfer. With OTB and Clone functions make the data transfer easier and faster.

### Features:

- » Chipset: JMS561U
- » Directly insert HDD into docking station for convenient to install and remove hard disk
- » Compliant with USB3.0 (5Gbps), USB2.0 (480Mbps) and USB1.1 (12Mbps) Specification
- » Compliant with Serial ATA Specification Revision 2.6
- » Supports 2 x 2.5''(6.35cm)/3.5''(8.89cm) SATA 1.5G/3G/6G and HDDs
- » Supports One-Touch-Backup (OTB) function
- » No need connect to computer, can reach clone function
- » A Disk (Mother disk )  $\leq$  B Disk(Son disk)
- » With External Power adapter
- » Power On/Off switch and LED indicator
- » Supports Windows 2000/2003/XP/Vista/7/8/10
- Windows XP 32bit does not support drives over 2TB in size