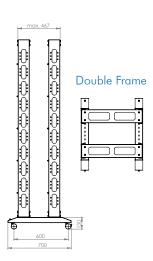

# **42U Double open frame**

| Color               | Part No. | EAN Code      |
|---------------------|----------|---------------|
| RAL 7035 light grey | R42D68G  | 8698800002557 |
| RAL 9005 black      | R42D68B  | 8698800002564 |

#### **Technical Features**

Material: 2 mm steel
Maximum Static Load: Up to 600 kg

Finish: Frame: Electrostatic powder paint
Color: RAL 7035 light grey or RAL 9005 black

 Height:
 2093 mm (42U)

 Width:
 600 mm

 Depth:
 700 mm