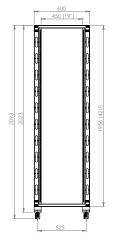

#### **Technical Features**

Material: 2 mm steel
Maximum Static Load: Up to 600 kg

Finish: Frame: Electrostatic powder paint
Color: RAL 7035 light grey or RAL 9005 black

 Height:
 2093 mm (42U)

 Width:
 600 mm

 Depth:
 700 mm