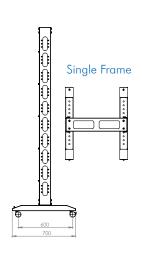

# **42U Single open frame**

| Color               | Part No. | EAN Code      |
|---------------------|----------|---------------|
| RAL 7035 light grey | R42S68G  | 8698800002533 |
| RAL 9005 black      | R42S68B  | 8698800002540 |

#### **Technical Features**

Material: 2 mm steel
Maximum Static Load: Up to 600 kg

Finish: Frame: Electrostatic powder paint
Color: RAL 7035 light grey or RAL 9005 black

 Height:
 2093 mm (42U)

 Width:
 600 mm

 Depth:
 700 mm