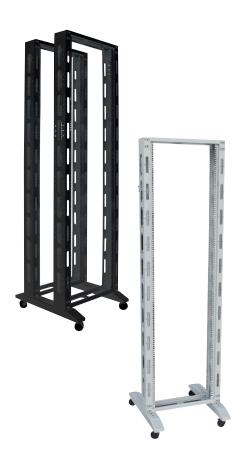

# Canovate 19" open frame rack

Canovate® 19" open frame rack is designed for a professional cable management in protected data center rooms. Special cabling sections on the left and right side provide a flexible and proper cable management.

### **Standard Configuration**

- Superior design for complex cable management
- 19" universal hole pattern for front and side mounting of equipment
- Easy cable management through large cut outs on the frame and cable conducts by cable clamps can be mountable on all faces
- Base openings ready for individual positioning of the frame
- Base plate or castors