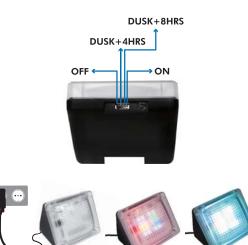

#### Features:

- » Simulate the light of a TV: color changes, fades and on-screen motion; looks like someone watching TV from outside
- » Built-in light sensor and timer
- » Consume only the power of a night light, less than 3W
- » Deter unwanted visitors when you're not at home

## **Package Informations:**

- » Packing Dimension: 161 x 106 x 65mm
- » Packing Weight: 0.22kg
- » Carton Dimension: 520 x 430 x 360mm
- » Carton Q'ty: 50pcs
- » Carton Weight: 12kg

Please observe related national regulations strictly and do not use this product for other illegal purposes. Aim at a translucent shade or windo Make sure the product can't be seen from outside.