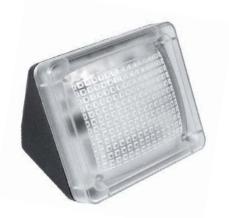

# Home Security LED TV Simulator

Art. No.: SC0214

Simulate the light of a TV to deter unwanted visitors.

SC0214 makes it look like someone is watching TV at home!