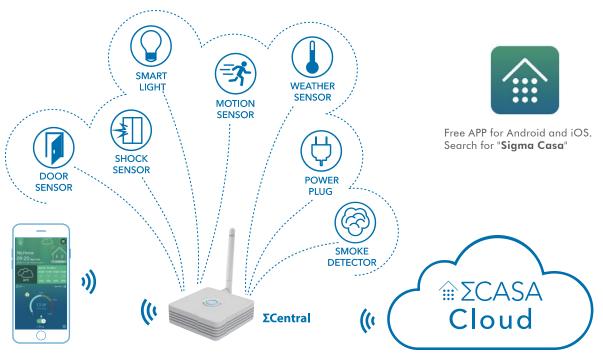

# **LogiLink**<sub>®</sub>

 $\sum$ Central

Art. No.: SH0001

 $\Sigma$ Central is the central unit for monitoring and controlling up to 16  $\Sigma$ CASA Smart Home products. At any time and from anywhere in the world you can check all your settings via app or browser and keep an eye on your devices.

#### **Features:**

- » Access, manage and schedule multiple ∑Casa devices from remote site
- » Multiple control up to 16 devices simultaneously
- » Notification will be sent to smart phone or tablet when events occur
- » Exclusive \( \subseteq \text{Link feature enable various combination of conditions to activate your smart life} \)
- » Compatible with Medion® Smart Home Systems

Control and Monitor your home automation system anywhere!

\*All trade names referenced are the registered namework of their respective owners.