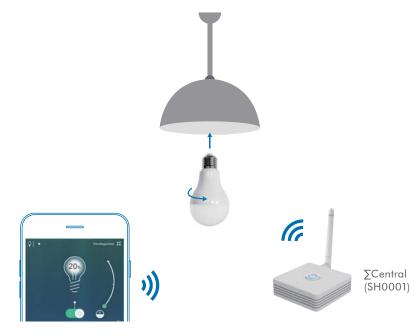

## **LogiLink**<sub>®</sub>

∑Light

Art. No.: SH0004

∑Light is a dimmable LED light remotely controlled by an app with scheduling function. The Bluetooth bulbs from LogiLink complements the SmartHome to control your lighting. Anytime and at any place with internet connection, you can control your home lighting and check the current status.

#### **Features:**

- » Replacing a 60W incandescent bulb by a 10W LED will save you over 80% on electricity bill
- » 720 lumen, 25000 hrs lifetime
- » Remote control / group control / dimmable / scheduling
- » Eco-friendly: RoHS compliant, Lead free and mercury free.
  No UV or IR radiation
- » Exclusive ∑Link enable various conditions to activate your smart life, i.e. turn off light when leaving home
- » Compatible with Medion® Smart Home Systems

#### System Requirement:

- » iOS 8.0 and above with Bluetooth 4.0
- » Android 4.3 and above on Bluetooth 4.0 ready devices
- » ∑Central (SH0001)
- » ∑Casa APP