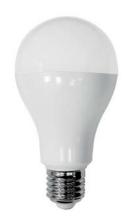

## **LogiLink**<sub>®</sub>

∑Light

Art. No.: SH0004

∑Light is a dimmable LED light remotely controlled by an app with scheduling function. The Bluetooth bulbs from LogiLink complements the SmartHome to control your lighting. Anytime and at any place with internet connection, you can control your home lighting and check the current status.

#### **Features:**

- » Replacing a 60W incandescent bulb by a 10W LED will save you over 80% on electricity bill
- » 720 lumen, 25000 hrs lifetime
- » Remote control / group control / dimmable / scheduling
- » Eco-friendly: RoHS compliant, Lead free and mercury free.
  No UV or IR radiation
- » Exclusive ∑Link enable various conditions to activate your smart life, i.e. turn off light when leaving home
- » Compatible with Medion® Smart Home Systems

#### **Specification:**

| Bluetooth             | V4.0                                     |
|-----------------------|------------------------------------------|
| Operating Power       | 220~240 VAC/50Hz                         |
| Color                 | 3000K warm white                         |
| CRI                   | 80                                       |
| Bulb Connector        | E27                                      |
| Live Coverage         | 180°                                     |
| Body Material         | Heat conductive plastic                  |
| Luminous Flux         | 720lm for warm white                     |
| Wattage               | 10 watts                                 |
| LED Lifespan          | 25000hrs                                 |
| Operating Temperature | 0°C ~ 40°C                               |
| Transmission Range    | 25m for mixed space, 100m for open space |
| Dimension             | Ø127mm x 68mm                            |
| Weight                | 205g                                     |