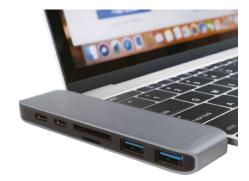

# USB-C Multi-Function Hub With PD

Art. No.: **UA0302** 

Multi-function 7-in-1 instant expension to your MacBook Pro® or other USB-C™ laptop with 100W Power Delivery!

#### **Features:**

- » Designed for 2016 and 2017 MacBook Pro® (13" and 15")
- » Sophisticated aluminum body with slim design
- » 7-in-1 expansion: 1 USB-C to USB-C (USB3.1 Gen1) and 1 Thunderbolt 3 (USB-C) port + 1 HDMI + 1 SD Card + 1 Micro SD Card (TF) + 2 USB 3.0
- » Strong 100W Power Delivery to charge  $13^{''}$  (61W) and  $15^{''}$  (87W) MacBook Pro $^{\otimes}$  at full speed
- » Enables you to mirror or extend the display of your laptop through HDMI to your TV, monitor or projector with 4K2K resolution; or through Thunderbolt 3 supporting up to 5K@60Hz or 2 x 4K@60Hz displays
- » Compatible with all Mac OS/Windows/Chrome OS/Linux systems