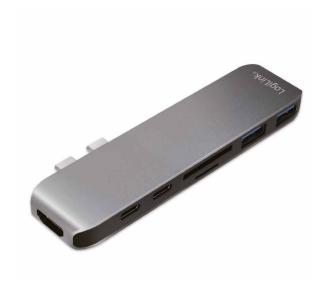

# USB-C Multi-Function Hub With PD

Art. No.: **UA0302** 

Multi-function 7-in-1 instant expension to your MacBook Pro® or other USB-C™ laptop with 100W Power Delivery!

#### **Features:**

- » Designed for 2016 and 2017 MacBook Pro® (13" and 15")
- » Sophisticated aluminum body with slim design
- » 7-in-1 expansion: 1 USB-C to USB-C (USB3.1 Gen1) and 1 Thunderbolt 3 (USB-C) port + 1 HDMI + 1 SD Card + 1 Micro SD Card (TF) + 2 USB 3.0
- » Strong 100W Power Delivery to charge  $13^{''}$  (61W) and  $15^{''}$  (87W) MacBook Pro $^{\otimes}$  at full speed
- » Enables you to mirror or extend the display of your laptop through HDMI to your TV, monitor or projector with 4K2K resolution; or through Thunderbolt 3 supporting up to 5K@60Hz or 2 x 4K@60Hz displays
- » Compatible with all Mac OS/Windows/Chrome OS/Linux systems