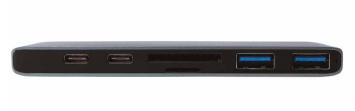

#### **Features:**

- » Designed for 2016 and 2017 MacBook Pro® (13" and 15")
- » Sophisticated aluminum body with slim design
- » 7-in-1 expansion: 1 USB-C to USB-C (USB3.1 Gen1) and 1 Thunderbolt 3 (USB-C) port + 1 HDMI + 1 SD Card + 1 Micro SD Card (TF) + 2 USB 3.0
- » Strong 100W Power Delivery to charge  $13^{''}$  (61W) and  $15^{''}$  (87W) MacBook Pro $^{\otimes}$  at full speed
- » Enables you to mirror or extend the display of your laptop through HDMI to your TV, monitor or projector with 4K2K resolution; or through Thunderbolt 3 supporting up to 5K@60Hz or 2 x 4K@60Hz displays
- » Compatible with all Mac OS/Windows/Chrome OS/Linux systems

### **Specification:**

| Access Port               | USB-C male                               |
|---------------------------|------------------------------------------|
| Interface                 | 1*HDMI + 2*USB-C + 2*USB3.0 + SD&TF card |
| System Requirements       | Mac/Windows/Linux operating systems      |
| Power Source              | USB BUS-powered                          |
| Construction              | Aluminum Alloy + ABS                     |
| Dimension                 | 116 x 28.5 x 10.5mm                      |
| Weight                    | 43.5g                                    |
| USB3.0 Transmission Speed | 5Gbps (downwards compatible USB2.0/1.0)  |
| USB Output Voltage        | +5V (±0.25V)                             |
| USB Output Current        | ≤900mA                                   |
| Working Temperature       | -10°C~45°C                               |
| Storage Temperature       | -20°C~75°C                               |