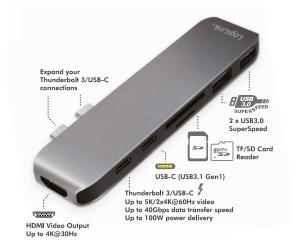

#### **Features:**

- » Designed for 2016 and 2017 MacBook Pro® (13" and 15")
- » Sophisticated aluminum body with slim design
- » 7-in-1 expansion: 1 USB-C to USB-C (USB3.1 Gen1) and 1 Thunderbolt 3 (USB-C) port + 1 HDMI + 1 SD Card + 1 Micro SD Card (TF) + 2 USB 3.0
- » Strong 100W Power Delivery to charge  $13^{''}$  (61W) and  $15^{''}$  (87W) MacBook Pro $^{\otimes}$  at full speed
- » Enables you to mirror or extend the display of your laptop through HDMI to your TV, monitor or projector with 4K2K resolution; or through Thunderbolt 3 supporting up to 5K@60Hz or 2 x 4K@60Hz displays
- » Compatible with all Mac OS/Windows/Chrome OS/Linux systems

### **Specification:**

| Access Port               | USB-C male                               |
|---------------------------|------------------------------------------|
| Interface                 | 1*HDMI + 2*USB-C + 2*USB3.0 + SD&TF card |
| System Requirements       | Mac/Windows/Linux operating systems      |
| Power Source              | USB BUS-powered                          |
| Construction              | Aluminum Alloy + ABS                     |
| Dimension                 | 116 x 28.5 x 10.5mm                      |
| Weight                    | 43.5g                                    |
| USB3.0 Transmission Speed | 5Gbps (downwards compatible USB2.0/1.0)  |
| USB Output Voltage        | +5V (±0.25V)                             |
| USB Output Current        | ≤900mA                                   |
| Working Temperature       | -10°C~45°C                               |
| Storage Temperature       | -20°C~75°C                               |

<sup>\*</sup>Max Capacity for TF/SD card is 2TB.

<sup>\*</sup>Please use Thunderbolt 3 (USB-C) port when charging.