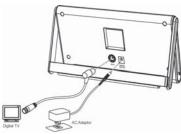

HF: 470~870MHz
- Amp. Gain: 20 ± 3dB
- Low Noise Amplifier Technology
- Stylish housing design
- Frame type standing unit
- Supports 2 powering options:
- Power Adapter: DC 12V (included)
- Coaxial cable powering: DC 5V (via Set Top Box)

## Specification:

| VHF: 47~230 MHz ; UHF: 470~870MHz |
|-----------------------------------|
| $20 \pm 3 dB$                     |
| < 4dB                             |
| < -6dB                            |
| 75 Ohm                            |
| IEC to IEC / 200cm                |
| AC230V to DC12V/250mA             |
| DC 5V / 40mA                      |
|                                   |











# **HD Digital Indoor Antenna**

## Low Noise, Designed to Enhance HDTV Signal Reception

#### Illustration :

• Standing unit Set Up



• Connection



## Package Contents:

- 1 x HD Digital Indoor Antenna
- 1 x Power Adapter
- 1 x Coaxial Cable
- 1 x User Manual

## **Packaging Information:**

- Packing Dimension: 315x190x90 mm
- Packing Weight: 0.8kg
- Carton Dimension: 475x340x426 mm
- Carton Q'ty: 10pcs
- Carton Weight: 9.5kgs



RoHS compliant CE