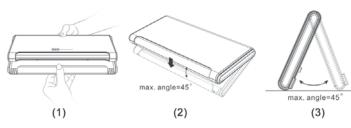

F: 47~230 MHz; UHF: 470~870MHz
- Amp. Gain: 20 ± 3dB
- Low Noise Amplifier Technology
- Stylish housing design
- Frame type standing unit
- Supports 2 powering options:
- Power Adapter: DC 12V (included)
- Coaxial cable powering: DC 5V (via Set Top Box)

## Specification:

| VHF: 47~230 MHz ; UHF: 470~870MHz |
|-----------------------------------|
| $20 \pm 3 dB$                     |
| < 4dB                             |
| < -6dB                            |
| 75 Ohm                            |
| IEC to IEC / 200cm                |
| AC230V to DC12V/250mA             |
| DC 5V / 40mA                      |
|                                   |











# **HD Digital Indoor Antenna**

## Low Noise, Designed to Enhance HDTV Signal Reception

#### Illustration :

• Standing unit Set Up



• Connection



## Package Contents:

- 1 x HD Digital Indoor Antenna
- 1 x Power Adapter
- 1 x Coaxial Cable
- 1 x User Manual

## **Packaging Information:**

- Packing Dimension: 315x190x90 mm
- Packing Weight: 0.8kg
- Carton Dimension: 475x340x426 mm
- Carton Q'ty: 10pcs
- Carton Weight: 9.5kgs



RoHS compliant CE