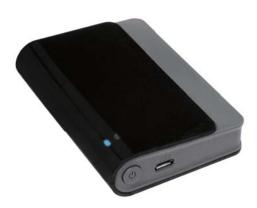

# LogiLink

Air DTV WIFI DVB-T2 Receiver

Art. No.: VG0027

Turn all of your mobile devices into a mobile television easily and wirelessly! Enjoy Live Digital TV anytime, anywhere.

Simply download the free **Air DTV WiFi** APP to your iPad/iPhone or **Air DTV WiFi II** APP to Android Phones/Tablets and connect the ultra-compact TV tuner by WiFi.

## LogiLink

Air DTV WIFI DVB-T2 Receiver

Art. No.: VG0027

| Micro USB Port      | For recharging             |
|---------------------|----------------------------|
| Battery             | 1100mAh                    |
| Dimension           | 82 x 55 x 15mm (W x D x H) |
| Operation Time      | Up to 4 hours              |
| Charging Time       | Around 2 hours             |
| Charge Power        | DC 5V                      |
| Dimension           | 155 x 107 x 10mm           |
| Working Temperature | 0°C~50°C                   |