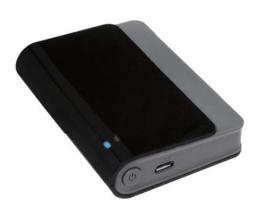

# LogiLink

Air DTV WIFI DVB-T2 Receiver

Art. No.: VG0027

Turn all of your mobile devices into a mobile television easily and wirelessly! Enjoy Live Digital TV anytime, anywhere.

Simply download the free **Air DTV WiFi** APP to your iPad/iPhone or **Air DTV WiFi II** APP to Android Phones/Tablets and connect the ultra-compact TV tuner by WiFi.

#### Features:

- » Supports 802.11b/g/n Wi-Fi standard
- » Support DVB-T & T2 standard
- » Support H.264 and HEVC/H.265
- » Battery life- over 4 hours of TV viewing
- » Built-in Telescopic antenna design
- » Hidden antenna design
- » Low power warning function
- » Rechargeable function (DC 5V)
- » Watch and record at the same time
- » Support offline browsing of recorded video
- » Support time-shift function
- » Support EPG

## **LED Status:**

| Description          | Lights               |
|----------------------|----------------------|
| Booting process      | Blinking Blue        |
| Ready for connection | Blinking Blue slowly |
| Connection           | Steady Blue          |
| Charging             | Steady Red           |
| Charging completed   | Steady Green         |

## Package Contents:

» 1 x Air DTV WiFi DVB-T2 Receiver

» 1 x User Manual